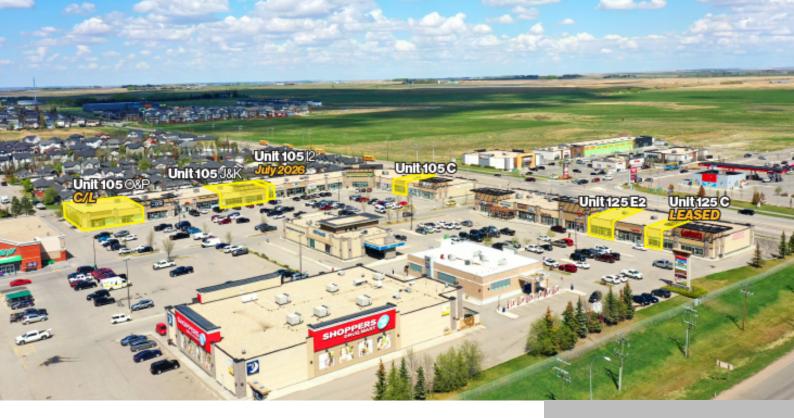

## 100 RANCH MARKET, STRATHMORE, AB T1P 0A8, CANADA

https://blackstone.kayakwebsites.com

Main power centre in Strathmore and is the first retail hub coming from the east Accessed by 2 all-turns intersections on the prime corner of the Trans-Canada Highway and George Freeman Trail Main power centre shadow anchored by Walmart, Sobeys and RONA. Other tenants include Shoppers Drug Mart, Royal Bank, ATB, The Source, Dollarama, M&M...

## **Sale / Lease Information**

| Unit         | Lease Rate          | Operating Cost (per sq ft) | Unit Size (sq ft) |
|--------------|---------------------|----------------------------|-------------------|
| Unit 105 J&K |                     | \$9.39 PSF                 | 4,555 SF          |
| Unit 105 O&P | C/L                 | \$9.39 PSF                 | 6,611 SF          |
| Unit 125 E2  |                     | \$9.39 PSF                 | 2,037 SF          |
| Unit 105C    |                     | \$9.39 PSF                 | 2,396 SF          |
| Unit 104 I2  | Available July 2026 | \$9.39 PSF                 | 1,053 SF          |