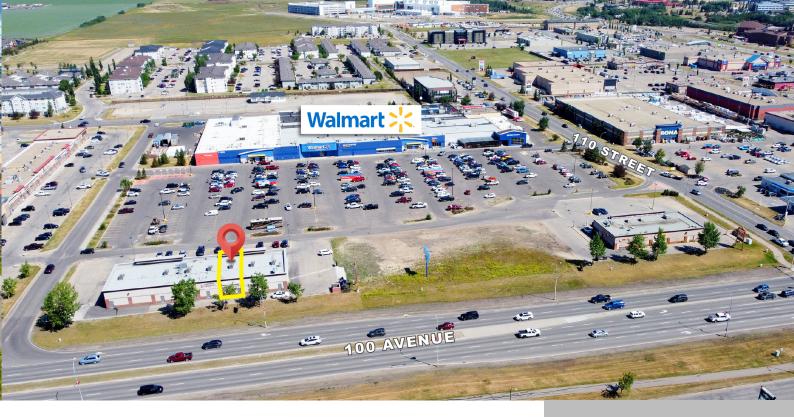

## 11070 100 AVE., GRANDE PRAIRIE, AB T8V 7L5, CANADA

https://blackstone.kayakwebsites.com

Right in front of Walmart Supercentre, amazing visibility and traffic Located on 100 Avenue with traffic count of 33,000 VPD Perfect location for dentist, clinic, restaurant, retail, etc. Nearby businesses include: Home Depot, Rona, Starbucks, The Brick, and Planet Fitness