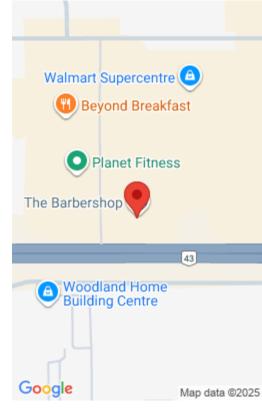

## 11070 100 AVE., GRANDE PRAIRIE, AB T8V 7L5, CANADA

https://blackstone.kayakwebsites.com

Right in front of Walmart Supercentre, amazing visibility and traffic Located on 100 Avenue with traffic count of 33,000 VPD Perfect location for dentist, clinic, restaurant, retail, etc. Nearby businesses include: Home Depot, Rona, Starbucks, The Brick, and Planet Fitness