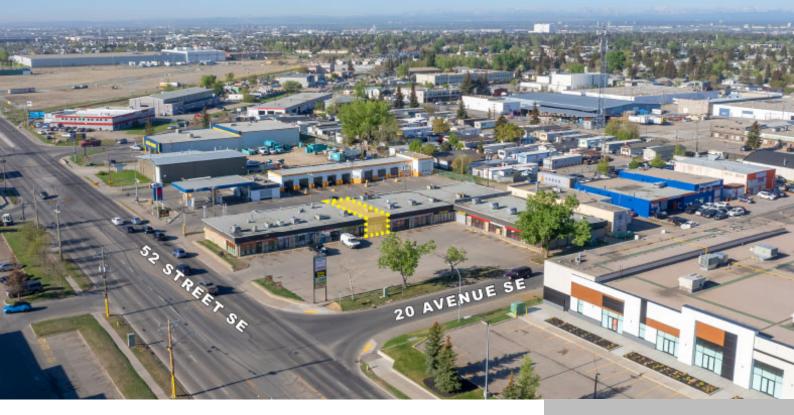

## 5147 20 AVE SE, CALGARY, AB T2B 0B1, CANADA

https://blackstone.kayakwebsites.com

Convenient Southeast location Easy access to Deerfoot Trail, Stoney Trail and Peigan Trail Excellent parking Numerous amenities nearby, adjacent to a large shopping centre Dense residential population within the community Pylon signage available