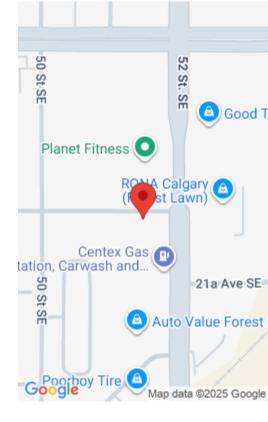

## 5147 20 AVE SE, CALGARY, AB T2B 0B1, CANADA

https://blackstone.kayakwebsites.com

Convenient Southeast location Easy access to Deerfoot Trail, Stoney Trail and Peigan Trail Excellent parking Numerous amenities nearby, adjacent to a large shopping centre Dense residential population within the community Pylon signage available