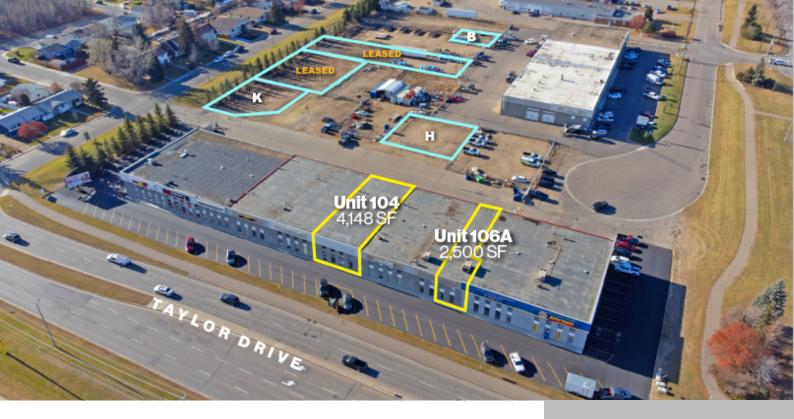

## 6660 TAYLOR DR., RED DEER, AB T4P 1Y3, CANADA

https://blackstone.kayakwebsites.com

Industrial/Showroom space available on Taylor Drive with excellent access and exposure Busy thoroughfare with 23,000  $\pm$  cars daily on 67th Street and 22,000  $\pm$  cars daily along Taylor Drive FREE Mezzanine space available (approximately 25% of main floor) District allowing a wide variety of warehousing, distribution, sales and service businesses Newly renovated exterior Large fenced...

## **Sale / Lease Information**

| Unit      | Lease Rate  | Area (sq ft) | Unit Size (sq ft) |
|-----------|-------------|--------------|-------------------|
| Yard B    |             | 3,240 SF     |                   |
| Yard H    |             | 6,521 SF     |                   |
| 104       | \$14.00 PSF |              | 4,148             |
| Yard K    |             | 7,500 SF     |                   |
| Unit 106A | \$14.00 PSF |              | 2,500             |