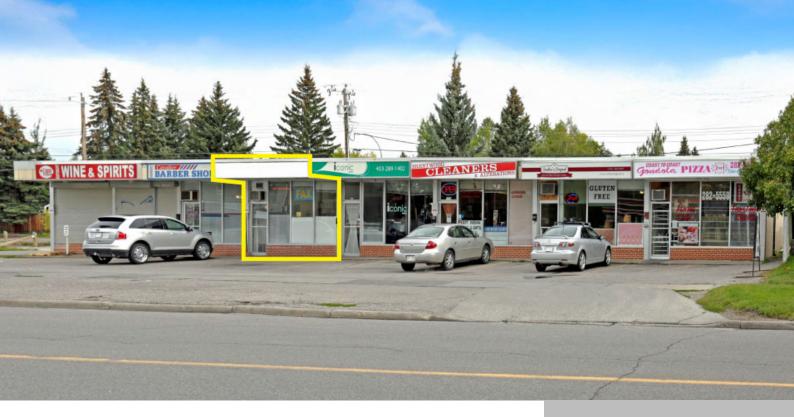

## 1340 NORTHMOUNT DR NW, CALGARY, AB T2L 0E6, CANADA

https://blackstone.kayakwebsites.com

- Prime Brentwood Location: Situated in the heart of a wellestablished NW community near the University of Calgary • Ample Parking: 8 dedicated surface stalls with additional customer parking available • Highly Accessible: Quick access to major routes including Crowchild Trail, Shaganappi Trail, and John Laurie Blvd • Transit & Walkability: High walk score with...