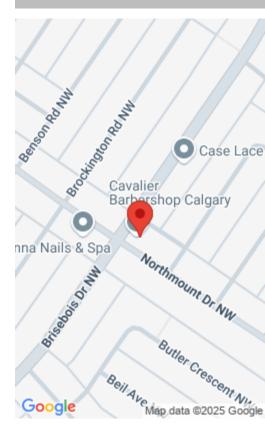

## 1340 NORTHMOUNT DR NW, CALGARY, AB T2L 0E6, CANADA

https://blackstone.kayakwebsites.com

- Prime Brentwood Location: Situated in the heart of a wellestablished NW community near the University of Calgary • Ample Parking: 8 dedicated surface stalls with additional customer parking available • Highly Accessible: Quick access to major routes including Crowchild Trail, Shaganappi Trail, and John Laurie Blvd • Transit & Walkability: High walk score with...