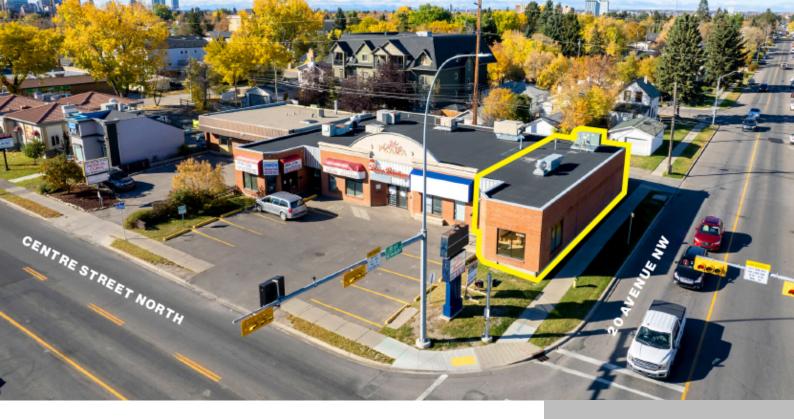

## CENTRE ST N & 20 AVE NE, CALGARY, AB T2E 2S9, CANADA

https://blackstone.kayakwebsites.com

- Established in Tuxedo Park for 20 years Great Centre Street Location Easy access to public transportation Convenient commutes and connections just off 16th Ave and Centre Street NW Servicing the communities of Renfrew, Crescent Heights, Rosedale, Winston Heights, Mount Pleasant, Tuxedo Park & Highland Park

**Mahmud Rahman** 

**Davin Rowe** 

- Pizza Take Out Restaurant
- Business Assets for Sale
- Available Immediately

## **Property Details**

**Date added:** Added 8 months ago **Type:** Pizza Take Out Restaurant

Category: Business Assets for Sale Status: Available Immediately

Lease Rate: \$33