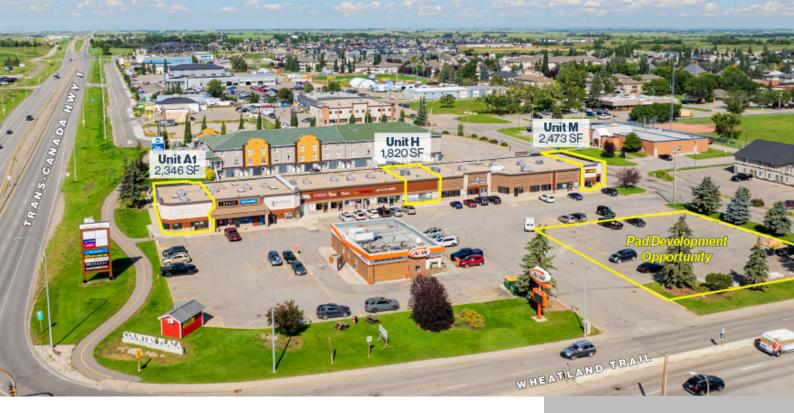

## 510 AB-1, STRATHMORE, AB T1P 1M6, CANADA

https://blackstone.kayakwebsites.com

- Established & Well-Maintained: Home to national brands in a long-standing, high-traffic shopping plaza. Prime Location: Single-storey retail development at a major intersection in Strathmore with excellent exposure and easy access to Highway 1. Proximity to Medical Centres: Close to key medical facilities, ensuring a steady flow of foot traffic. Flexible Space...

## **Sale / Lease Information**

| Unit            | Operating Cost (per sq ft) | Unit Size (sq ft) |
|-----------------|----------------------------|-------------------|
| Unit H          | \$7.50                     | 1,820             |
| Unit A1         | \$7.50                     | 2,346             |
| Unit M          | \$7.50                     | 2,473             |
| Pad Opportunity |                            |                   |