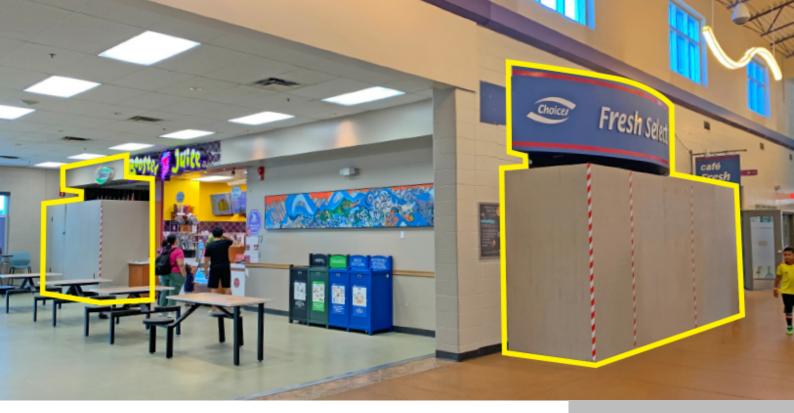

## 800 EAST LAKE BLVD NE, AIRDRIE, AB T4A 2K9, CANADA

https://blackstone.kayakwebsites.com

- Airdrie's only multi-use family recreation facility. Located within Genesis Place, a high-traffic hub open 5:30 AM 10 PM weekdays and 7 AM 9 PM on weekends. Serves a diverse, active customer base including families, fitness enthusiasts, swimmers, skaters, and youth programs. Opportunity to cater to learning sessions, events, and...

## **Property Details**

**Date added:** Added 4 months ago **Type:** Retail

Category: Leased Status: Leased

Year built: 2004

## **Sale / Lease Information**

| Unit    | Lease Rate | Operating Cost (per sq ft) | Unit Size (sq ft) |
|---------|------------|----------------------------|-------------------|
| Kitchen | Market     | \$8.00 PSF est.            | 536±              |
| Café    | Market     | \$8.00 PSF est.            | 246±              |