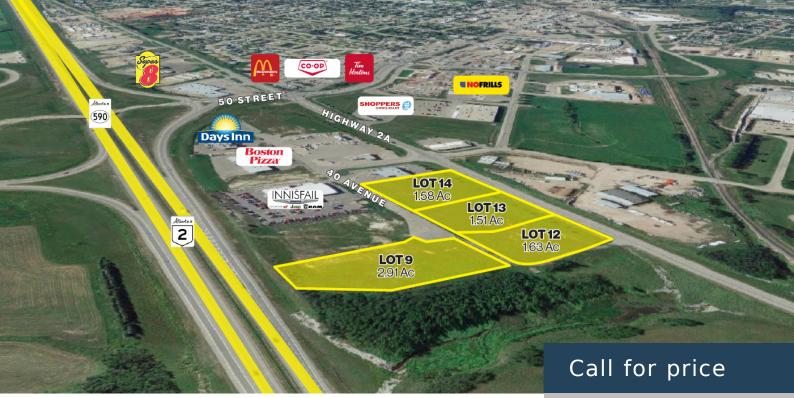

## **Property Details**

Date added: Added 10 months ago

**Category:** For Lease/Sale, Land for Commercial Development

Area Acres: 8

**Type:** Industrial, Mixed-use, Office, Retail

Status: Available Immediately

## Sale / Lease Information

| Unit   | Acres | Areas: Total Combined 7.63 Acres |
|--------|-------|----------------------------------|
| Lot 14 | 1.58  |                                  |
| Lot 13 | 1.51  |                                  |
| Lot 12 | 1.63  |                                  |
| Lot 9  | 2.91  |                                  |