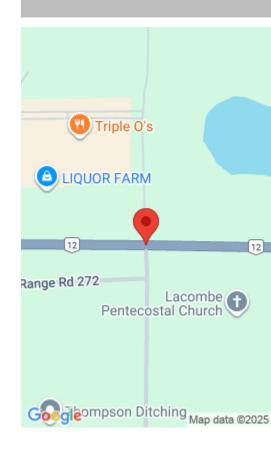

## AB-12 & 76 ST, LACOMBE, AB TOC 0J0, CANADA

https://blackstone.kayakwebsites.com

One of the largest commercial development opportunities in the area Ideal location for retail, entertainment, restaurants or pub, outlets stores, oil changer or car wash Midway Centre will be a commercial hub for southern Alberta, and a destination travelers on the major highways Located at the Highway 2 and Highway 12 overpass Over 60 acres...