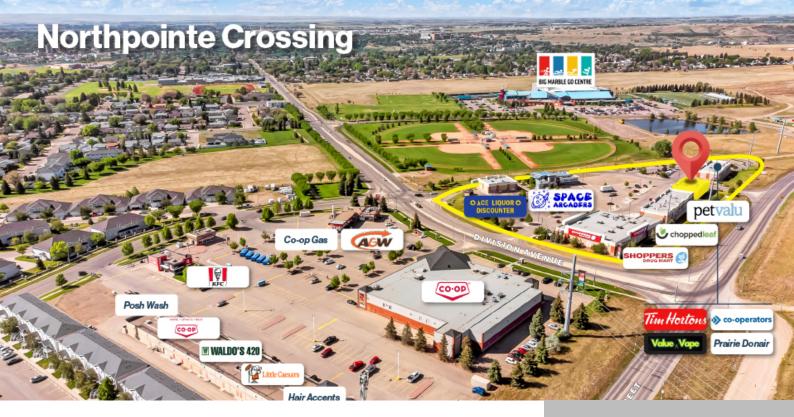

## 2440 DIVISION AVE NW, MEDICINE HAT, AB T1C 1Z2, CANADA

https://blackstone.kayakwebsites.com

- High visibility end-cap and standalone options available Neighbourhood centre anchored by Shoppers Drug Mart and Shadow anchored by Co-op grocery Located immediately adjacent to Medicine Hat Recreation Centre and surrounded by residential density Northpointe Crossing services over 16,500 residents and draws from Box Springs Business Park and the town of Redcliff...