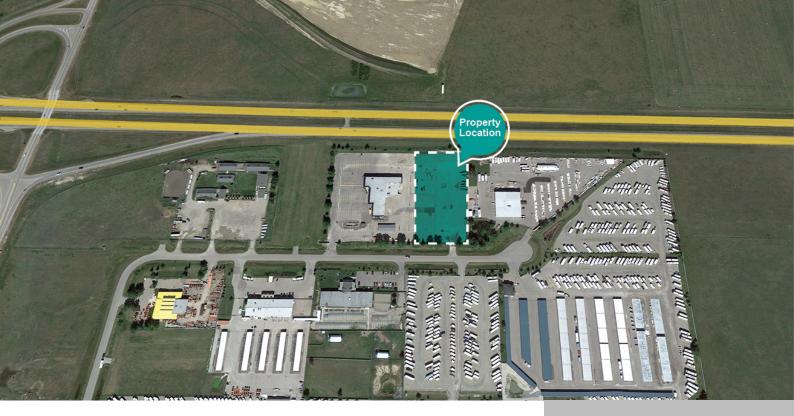

## 91 COMMERCIAL COURT, ROCKY VIEW COUNTY, ALBERTA,

https://blackstone.kayakwebsites.com

Build to suit opportunity or land lease Easy Access to the Trans Canada Highway Clean & functional property Ample double row parking Lots of natural light Available Immediately Suggested Uses: Government services, tourist information, accommodation and convention services, amusement and entertainment services, automotive, campground, drinking establishment, indoor recreation services, cafe, restaurants and truck and trailer...