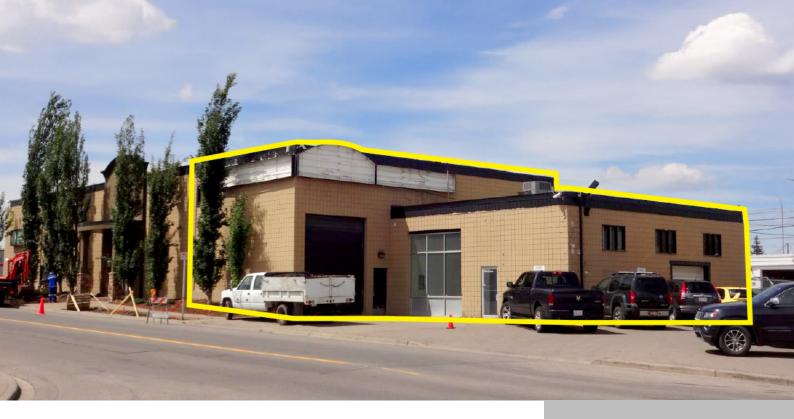

## 520 36 AVE NE, CALGARY, AB T2E 2L7, CANADA

https://blackstone.kayakwebsites.com

• High-Exposure Location – Situated at the busy intersection of Edmonton Trail & 36 Ave NE. • Excellent Accessibility – Quick access to 32nd Ave, Centre Street North, McKnight Blvd, and Deerfoot Trail. • Convenient Commute – Just 15 minutes to both Downtown Calgary and Calgary International Airport. • Well-Equipped Space – Features a spacious...

## **Sale / Lease Information**

Lease Rate Unit Size (sq ft)

Areas: 4,667 SF of Commercial Space on the1st floor + 879 SF of

office space on the 2nd floor

Total 5,547