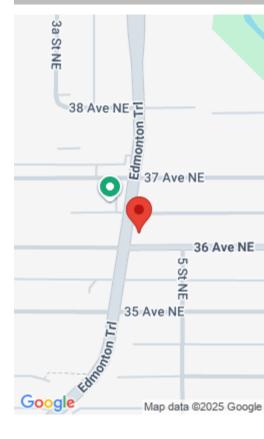

## 520 36 AVE NE, CALGARY, AB T2E 2L7, CANADA

https://blackstone.kayakwebsites.com

• High-Exposure Location – Situated at the busy intersection of Edmonton Trail & 36 Ave NE. • Excellent Accessibility – Quick access to 32nd Ave, Centre Street North, McKnight Blvd, and Deerfoot Trail. • Convenient Commute – Just 15 minutes to both Downtown Calgary and Calgary International Airport. • Well-Equipped Space – Features a spacious...