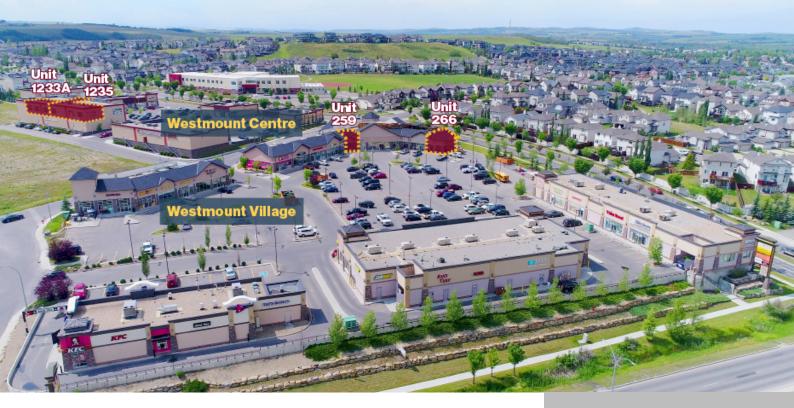

## 200 SOUTHRIDGE DR, OKOTOKS, AB T1S 0N8, CANADA

https://blackstone.kayakwebsites.com

Great units with excellent foot traffic and high visibility in the heart of Okotoks Be amongst brands such as Bell, Iris Optometrists, Subway, Marble Slab, KFC, Taco Bell and many more Conveniently situated close to Highway 2A and Highway 7, which sees 79,150 vehicles per day! Across the street from Walmart and amongst other notable...

## **Sale / Lease Information**

| Unit  | Operating Cost (per sq ft) | Unit Size (sq ft) |
|-------|----------------------------|-------------------|
| 1233A | \$10.78                    | 2,139             |
| 1235  | \$10.78                    | 3,219             |
| 266   | \$13.00                    | 1,169             |
| 259   | \$13.00                    | 976               |