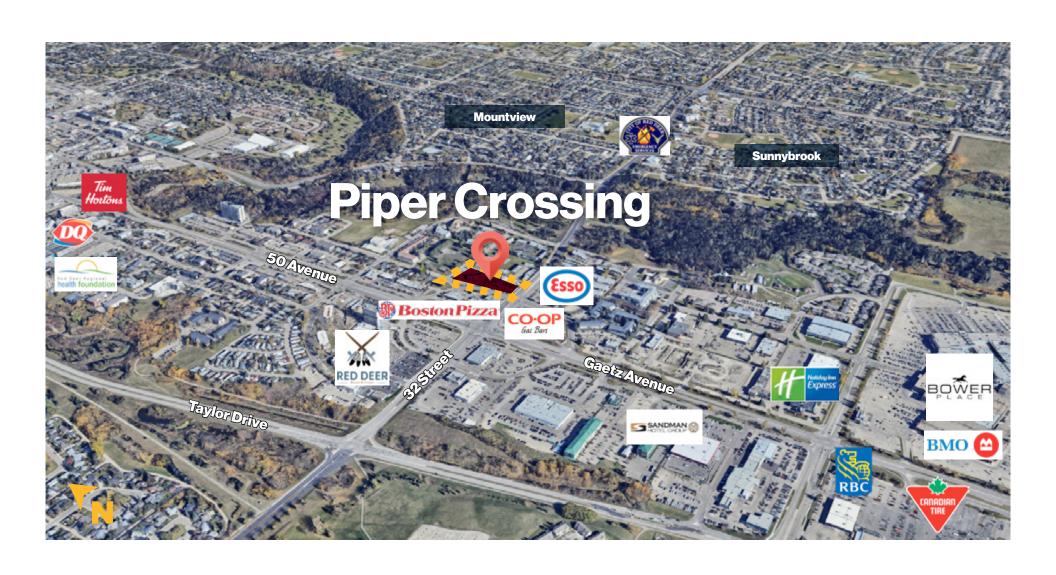

|                                     |                                  |
| Highlights     | <ul> <li>Conveniently located near downtown and Red Deer's main retail district</li> <li>Office/Retail space just off South Gaetz Avenue</li> <li>Plenty of shared paved parking available</li> <li>Adjacent to businesses such as a nail salon, dentist, pharmacy, optometrist, and osteopath</li> <li>Approved uses include restaurants, health and medical services, commercial services, and recreational facilities</li> <li>Elevator access to the second floor</li> </ul> |                                     |                                  |



### **Site Plan**

3215 49 Avenue | Red Deer, AB





# For Lease 3215 49 Avenue | Red Deer, AB











### Location

3215 49 Avenue | Red Deer, AB





# Thank you for your Interest









#### **BlackstoneCommercial.com**

This document has been prepared by Blackstone Commercial for advertising and general information only. Although information has been obtained from sources deemed reliable, Blackstone Commercial and / or their representatives, brokers or agents make no guarantees, representations or warranties of any kind, expressed or implied, regarding the information including, but not limited to, warranties of content, accuracy and reliability. Blackstone Commercial excludes unequivocally all inferred or implied terms, conditions and warranties arising out of this document and excludes all liability for loss and damages arising therefrom. 2025, All rights reserved. This document is the copyrighted property of Blackstone Commer