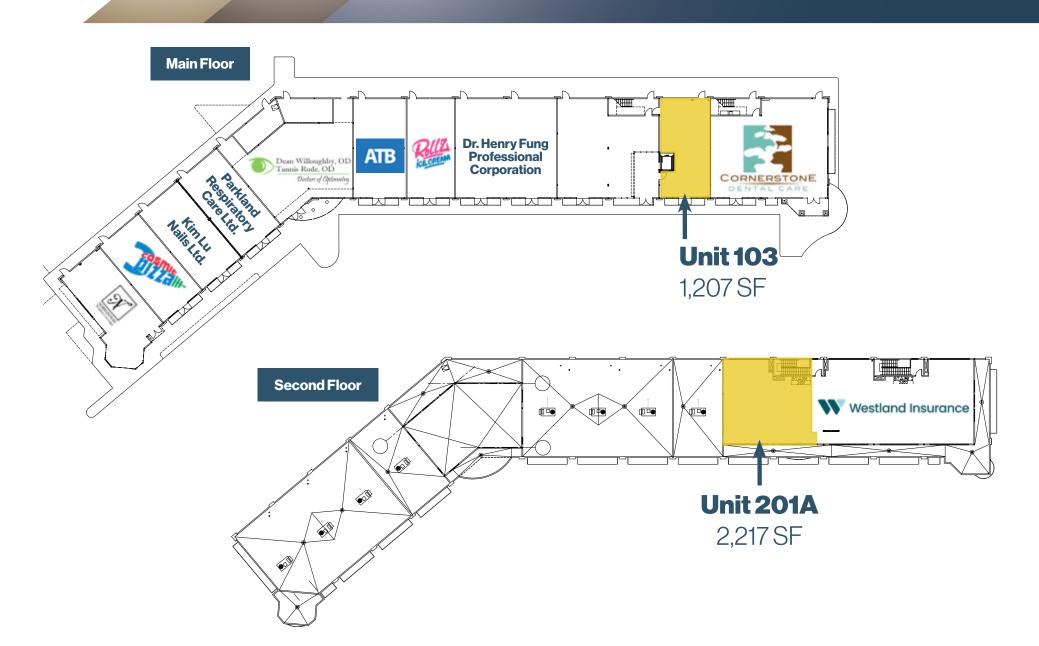

## **Property Details**

3215 49 Avenue | Red Deer, AB

| Size Available | Unit 103<br>Unit 201A                                                                                                                                                                                                                                                                                                                                                                                                                                                            | <b>Area</b><br>1,207 SF<br>2,217 SF | NNN Rent<br>\$28 PSF<br>\$15 PSF |
|----------------|----------------------------------------------------------------------------------------------------------------------------------------------------------------------------------------------------------------------------------------------------------------------------------------------------------------------------------------------------------------------------------------------------------------------------------------------------------------------------------|-------------------------------------|----------------------------------|
| Availability   | Immediate                                                                                                                                                                                                                                                                                                                                                                                                                                                                        |                                     |                                  |
| Net Rate       | Contact Associate                                                                                                                                                                                                                                                                                                                                                                                                                                                                |                                     |                                  |
| Op Costs       | \$14.74 PSF (Tax, insurance, CAM and common area utilities)                                                                                                                                                                                                                                                                                                                                                                                                                      |                                     |                                  |
| Zoning         | DC20 - Direct Control                                                                                                                                                                                                                                                                                                                                                                                                                                                            |                                     |                                  |
| Signage        | Fascia & Pylon                                                                                                                                                                                                                                                                                                                                                                                                                                                                   |                                     |                                  |
| Highlights     | <ul> <li>Conveniently located near downtown and Red Deer's main retail district</li> <li>Office/Retail space just off South Gaetz Avenue</li> <li>Plenty of shared paved parking available</li> <li>Adjacent to businesses such as a nail salon, dentist, pharmacy, optometrist, and osteopath</li> <li>Approved uses include restaurants, health and medical services, commercial services, and recreational facilities</li> <li>Elevator access to the second floor</li> </ul> |                                     |                                  |

### **Site Plan**

3215 49 Avenue | Red Deer, AB