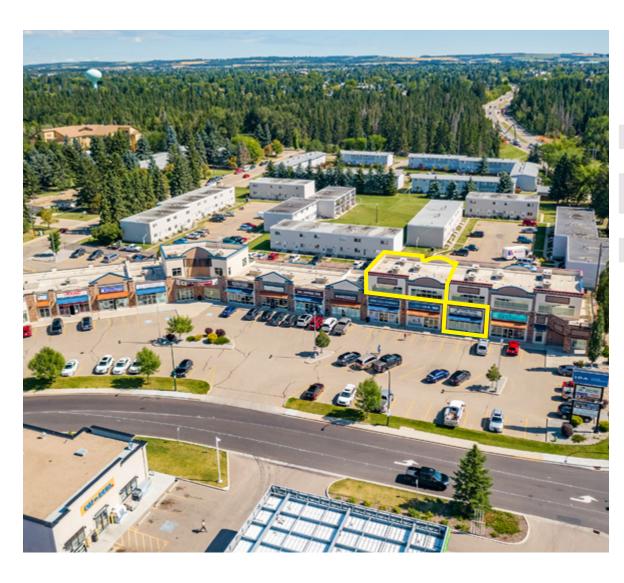

### **Site Plan**

3215 49 Avenue | Red Deer, AB

## **Property Details**

3215 49 Avenue | Red Deer, AB

| Size Available | Unit 103<br>Unit 201A                                                                                                                                                                                                                                                                                                                                                                                                                                                            | <b>Area</b><br>1,207 SF<br>2,217 SF | NNN Rent<br>\$28 PSF<br>\$15 PSF |
|----------------|----------------------------------------------------------------------------------------------------------------------------------------------------------------------------------------------------------------------------------------------------------------------------------------------------------------------------------------------------------------------------------------------------------------------------------------------------------------------------------|-------------------------------------|----------------------------------|
| Availability   | Immediate                                                                                                                                                                                                                                                                                                                                                                                                                                                                        |                                     |                                  |
| Net Rate       | Contact Associate                                                                                                                                                                                                                                                                                                                                                                                                                                                                |                                     |                                  |
| Op Costs       | \$14.74 PSF (Tax, insurance, CAM and common area utilities)                                                                                                                                                                                                                                                                                                                                                                                                                      |                                     |                                  |
| Zoning         | DC20 - Direct Control                                                                                                                                                                                                                                                                                                                                                                                                                                                            |                                     |                                  |
| Signage        | Fascia & Pylon                                                                                                                                                                                                                                                                                                                                                                                                                                                                   |                                     |                                  |
| Highlights     | <ul> <li>Conveniently located near downtown and Red Deer's main retail district</li> <li>Office/Retail space just off South Gaetz Avenue</li> <li>Plenty of shared paved parking available</li> <li>Adjacent to businesses such as a nail salon, dentist, pharmacy, optometrist, and osteopath</li> <li>Approved uses include restaurants, health and medical services, commercial services, and recreational facilities</li> <li>Elevator access to the second floor</li> </ul> |                                     |                                  |