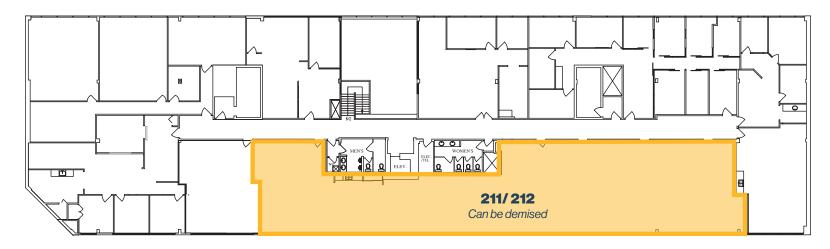

Floor Plan 4014 Macleod Trail | Calgary, Alberta

**Great Exposure on Macleod** 

# **Second Floor**

## **Property Details**

| Size Available: | Unit                                                                                                               | SF             | Rental Rate                |  |
|-----------------|--------------------------------------------------------------------------------------------------------------------|----------------|----------------------------|--|
|                 | <b>Unit 211/212</b> Can be demised                                                                                 | 4,670          | \$12.00 PSF                |  |
|                 | Unit 305<br>LEASED — Unit 318                                                                                      | 4,556<br>1,830 | \$12.00 PSF<br>\$12.00 PSF |  |
| Availability:   | Immediately                                                                                                        | Immediately    |                            |  |
| Op Costs:       | \$14.75 PSF                                                                                                        |                |                            |  |
| Zoning:         | C-COR3                                                                                                             |                |                            |  |
| Parking:        | 1 stall per 500 SF<br>\$150/stall/month (underground)<br>\$120/stall/month (covered)<br>\$95/stall/month (surface) |                |                            |  |