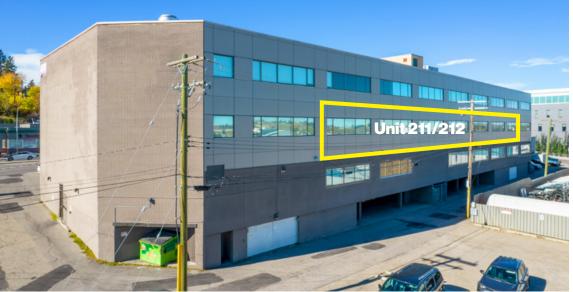

For Lease
4014 Macleod Trail | Calgary, Alberta

**Great Exposure on Macleod** 

## **Property Details**

| Size Available: | Unit                                                                                                               | SF             | Rental Rate                |  |
|-----------------|--------------------------------------------------------------------------------------------------------------------|----------------|----------------------------|--|
|                 | <b>Unit 211/212</b> Can be demised                                                                                 | 4,670          | \$12.00 PSF                |  |
|                 | Unit 305<br>LEASED — Unit 318                                                                                      | 4,556<br>1,830 | \$12.00 PSF<br>\$12.00 PSF |  |
| Availability:   | Immediately                                                                                                        | Immediately    |                            |  |
| Op Costs:       | \$14.75 PSF                                                                                                        |                |                            |  |
| Zoning:         | C-COR3                                                                                                             |                |                            |  |
| Parking:        | 1 stall per 500 SF<br>\$150/stall/month (underground)<br>\$120/stall/month (covered)<br>\$95/stall/month (surface) |                |                            |  |

## **Highlights**

- \$30 PSF Tenant Allowance on a 5-year lease for customized space
- Prime Macleod Trail location, steps from 39th Ave LRT Station.
- Recently renovated common areas, exterior, and atrium.
- Centrally located office/retail flex space.
- Operating costs include utilities for hassle-free leasing.