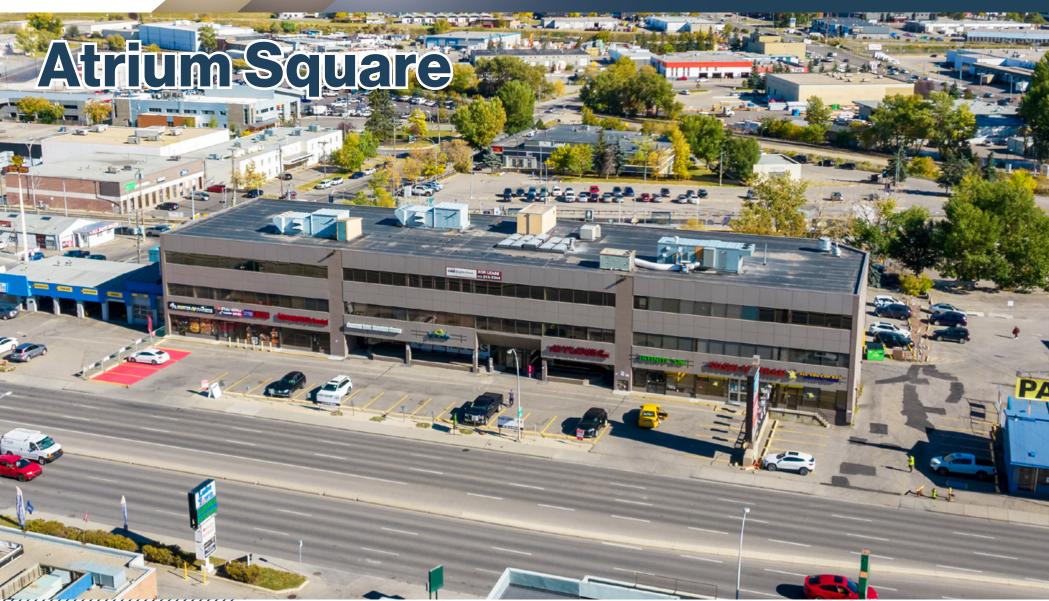

For Lease
4014 Macleod Trail | Calgary, Alberta

**Great Exposure on Macleod** 

## **Property Details**

| Size Available: | Unit                                                                                                               | SF             | Rental Rate                |  |
|-----------------|--------------------------------------------------------------------------------------------------------------------|----------------|----------------------------|--|
|                 | <b>Unit 211/212</b> Can be demised                                                                                 | 4,670          | \$12.00 PSF                |  |
|                 | Unit 305<br>LEASED — Unit 318                                                                                      | 4,556<br>1,830 | \$12.00 PSF<br>\$12.00 PSF |  |
| Availability:   | Immediately                                                                                                        | Immediately    |                            |  |
| Op Costs:       | \$14.75 PSF                                                                                                        |                |                            |  |
| Zoning:         | C-COR3                                                                                                             |                |                            |  |
| Parking:        | 1 stall per 500 SF<br>\$150/stall/month (underground)<br>\$120/stall/month (covered)<br>\$95/stall/month (surface) |                |                            |  |

## **Highlights**

- \$30 PSF Tenant Allowance on a 5-year lease for customized space
- Prime Macleod Trail location, steps from 39th Ave LRT Station.
- Recently renovated common areas, exterior, and atrium.
- Centrally located office/retail flex space.
- Operating costs include utilities for hassle-free leasing.