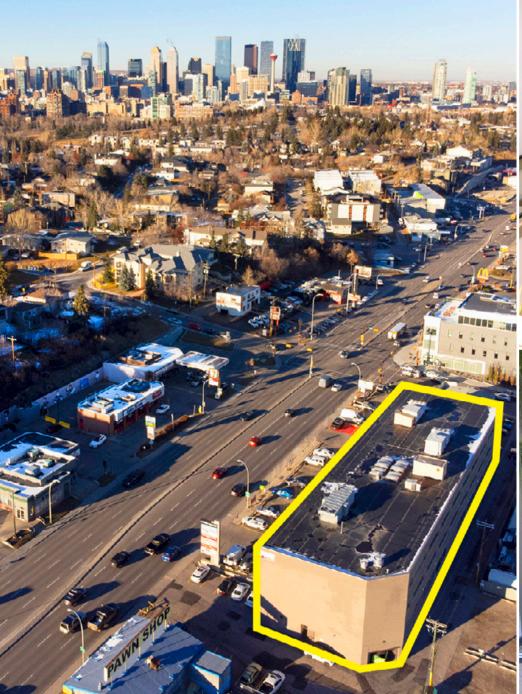

For Lease
4014 Macleod Trail | Calgary, Alberta

**Great Exposure on Macleod** 

## **Property Details**

| Size Available: | Unit                                                                                                               | SF             | Rental Rate                |  |
|-----------------|--------------------------------------------------------------------------------------------------------------------|----------------|----------------------------|--|
|                 | <b>Unit 211/212</b> Can be demised                                                                                 | 4,670          | \$12.00 PSF                |  |
|                 | Unit 305<br>LEASED — Unit 318                                                                                      | 4,556<br>1,830 | \$12.00 PSF<br>\$12.00 PSF |  |
| Availability:   | Immediately                                                                                                        | Immediately    |                            |  |
| Op Costs:       | \$14.75 PSF                                                                                                        |                |                            |  |
| Zoning:         | C-COR3                                                                                                             |                |                            |  |
| Parking:        | 1 stall per 500 SF<br>\$150/stall/month (underground)<br>\$120/stall/month (covered)<br>\$95/stall/month (surface) |                |                            |  |

## **Highlights**

- \$30 PSF Tenant Allowance on a 5-year lease for customized space
- Prime Macleod Trail location, steps from 39th Ave LRT Station.
- Recently renovated common areas, exterior, and atrium.
- Centrally located office/retail flex space.
- Operating costs include utilities for hassle-free leasing.