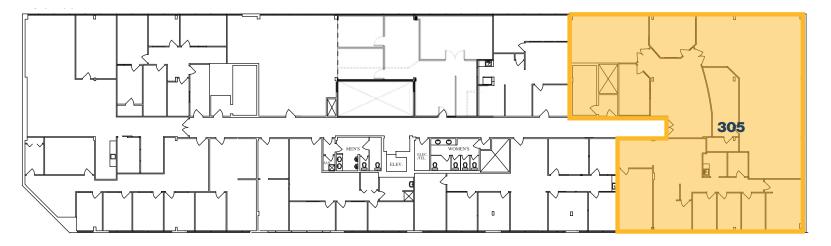

Floor Plan 4014 Macleod Trail | Calgary, Alberta

**Great Exposure on Macleod** 

# **Third Floor**

## **Property Details**

| Size Available: | Unit                                                                                                               | SF             | Rental Rate                |  |
|-----------------|--------------------------------------------------------------------------------------------------------------------|----------------|----------------------------|--|
|                 | <b>Unit 211/212</b> Can be demised                                                                                 | 4,670          | \$12.00 PSF                |  |
|                 | Unit 305<br>LEASED — Unit 318                                                                                      | 4,556<br>1,830 | \$12.00 PSF<br>\$12.00 PSF |  |
| Availability:   | Immediately                                                                                                        | Immediately    |                            |  |
| Op Costs:       | \$14.75 PSF                                                                                                        |                |                            |  |
| Zoning:         | C-COR3                                                                                                             |                |                            |  |
| Parking:        | 1 stall per 500 SF<br>\$150/stall/month (underground)<br>\$120/stall/month (covered)<br>\$95/stall/month (surface) |                |                            |  |