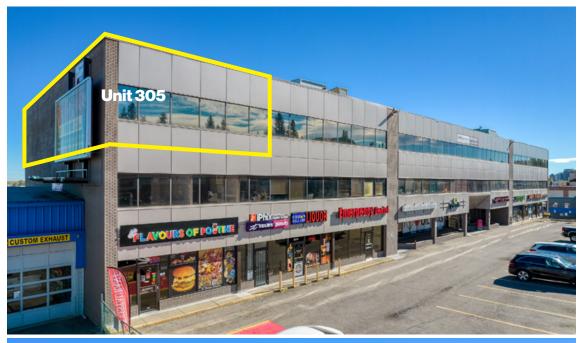

## **Property Details**

| Size Available: | Unit                                                                                                               | SF             | Rental Rate                |  |
|-----------------|--------------------------------------------------------------------------------------------------------------------|----------------|----------------------------|--|
|                 | <b>Unit 211/212</b> Can be demised                                                                                 | 4,670          | \$12.00 PSF                |  |
|                 | Unit 305<br>LEASED — Unit 318                                                                                      | 4,556<br>1,830 | \$12.00 PSF<br>\$12.00 PSF |  |
| Availability:   | Immediately                                                                                                        | Immediately    |                            |  |
| Op Costs:       | \$14.75 PSF                                                                                                        |                |                            |  |
| Zoning:         | C-COR3                                                                                                             |                |                            |  |
| Parking:        | 1 stall per 500 SF<br>\$150/stall/month (underground)<br>\$120/stall/month (covered)<br>\$95/stall/month (surface) |                |                            |  |

# **Shane Olin** Managing Broker

- P403.313.5305
- **■** solin@blackstonecommercial.com

Location
4014 Macleod Trail | Calgary, Alberta

**Great Exposure on Macleod** 