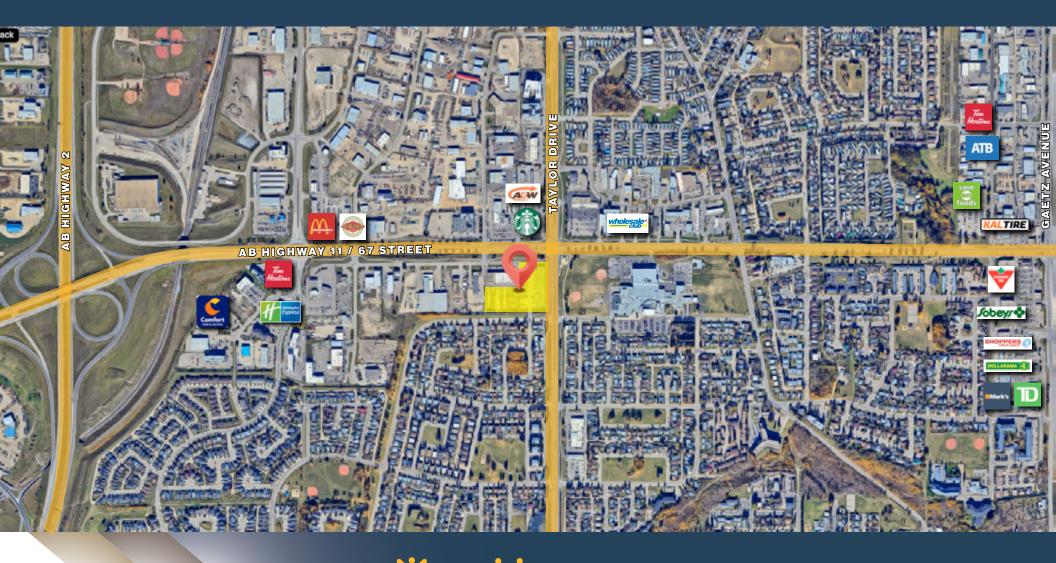

## **HIGHLIGHTS**

- Showroom Space Available Ideal for businesses needing a showroom and warehouse
- Large Fenced & Secured Yards Perfect for outdoor storage or fleet parking
- Excellent Access & Exposure High visibility location with quick access to Hwy 2, Gaetz Avenue, and 67 Street (Hwy 11)
- Free Mezzanine Space Approx. 25% of main floor offered at no extra cost
- Flexible Zoning Supports warehousing, distribution, sales, service, and more
- Strategic North Red Deer Location Well-positioned in a busy industrial and commercial corridor