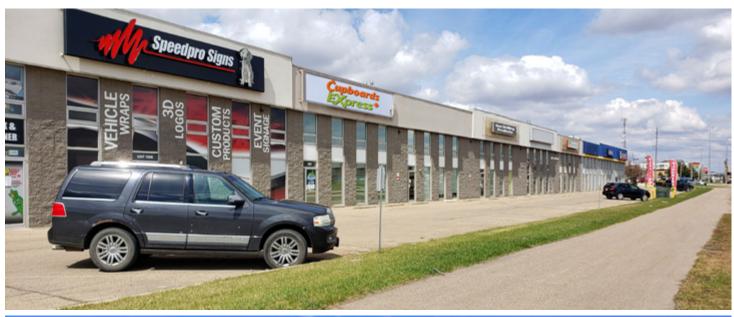

For Lease
6660 Taylor Drive | Red Deer, Alberta **Industrial Showroom Space + Available Yards** 

**Taylor Industrial** 

Shane Olin Managing Broker

P 403.313.5309

solin@blackstonecommercial.com

Mahmud Rahman VP /Associate

# For Lease

6660 Taylor Drive | Red Deer, Alberta

**Industrial Showroom Space + Yards** 

## **HIGHLIGHTS**

- Showroom Space Available Ideal for businesses needing a showroom and warehouse
- Large Fenced & Secured Yards Perfect for outdoor storage or fleet parking
- Excellent Access & Exposure High visibility location with quick access to Hwy 2, Gaetz Avenue, and 67 Street (Hwy 11)
- Free Mezzanine Space Approx. 25% of main floor offered at no extra cost
- Flexible Zoning Supports warehousing, distribution, sales, service, and more
- Strategic North Red Deer Location Well-positioned in a busy industrial and commercial corridor