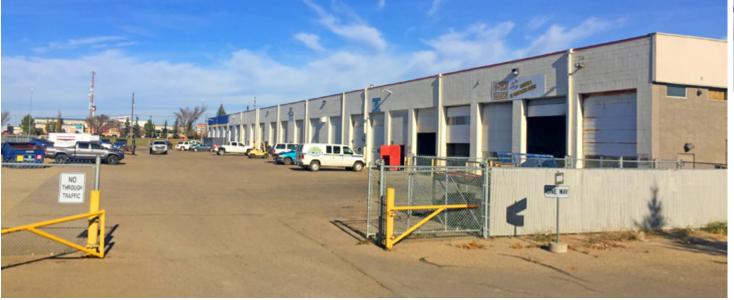

# For Lease

6660 Taylor Drive | Red Deer, Alberta

**Industrial Showroom Space + Yards** 

## **HIGHLIGHTS**

- Showroom Space Available Ideal for businesses needing a showroom and warehouse
- Large Fenced & Secured Yards Perfect for outdoor storage or fleet parking
- Excellent Access & Exposure High visibility location with quick access to Hwy 2, Gaetz Avenue, and 67 Street (Hwy 11)
- Free Mezzanine Space Approx. 25% of main floor offered at no extra cost
- Flexible Zoning Supports warehousing, distribution, sales, service, and more
- Strategic North Red Deer Location Well-positioned in a busy industrial and commercial corridor