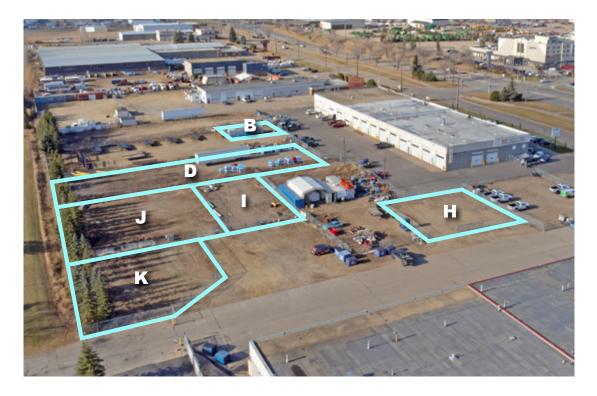

### PROPERTY DETAILS

| PROPERTY DETAILS |                                                                                           |                                                                                           |
|------------------|-------------------------------------------------------------------------------------------|-------------------------------------------------------------------------------------------|
| Units Available  | <b>Unit 104:</b> 4,148 SF <b>Unit 106A:</b> 2,500 SF                                      | Rent<br>Net Rent \$14.00 PSF<br>Net Rent \$14.00 PSF                                      |
| Yards Available  | Yard Area  B: 3,240 SF  D: 16,361 SF  H: 6,521 SF  I: 6,835 SF  J: 13,670 SF  K: 7,500 SF | Rent/Month \$ 300/month \$1,000/month \$ 600/month \$ 600/month \$ 800/month \$ 700/month |
| Op Costs         | \$5.32 PSF (Does not apply to yards)                                                      |                                                                                           |
| Available        | Immediately                                                                               |                                                                                           |
| Zoning:          | I1 - Light Industrial                                                                     |                                                                                           |
| Power            | 200 Amp                                                                                   |                                                                                           |
| Loading          | Drive-in Overhead (Height 16')                                                            |                                                                                           |
| Ceiling Height   | 20'                                                                                       |                                                                                           |