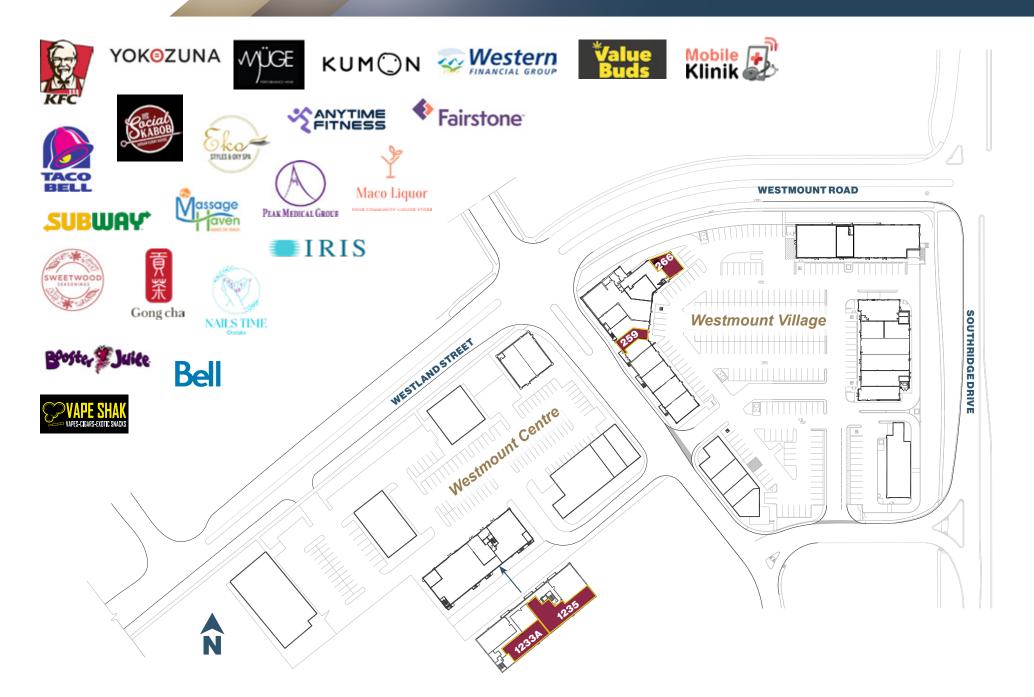

#### **Highlights**

• Existing tenants include Hometown Dental, Big Beaver Brewery, Peak Medical, Remedy's RX, Massage Haven, Anytime Fitness, Cornerstone Chiropractics, Kids & Company Daycare, Edward Jones, & NK Accounting

Office space up to 5,350 SF with high ceilings and large windows Regions premier health and wellness campus with open abundant

- Regions largest childcare facility located within and adjacent to Westmount School K-9 with 750 plus students
- Great location with excellent foot traffic and high visibility in the heart of Okotoks
- Across the street from Walmart and amongst other notable Brands
- Conveniently situated close to Highway 2A and Highway 7, which sees 79,150 Vehicles/day

### Site Plan

200 Southridge Drive | Okotoks, Alberta **Okotoks Shopping Hub** 