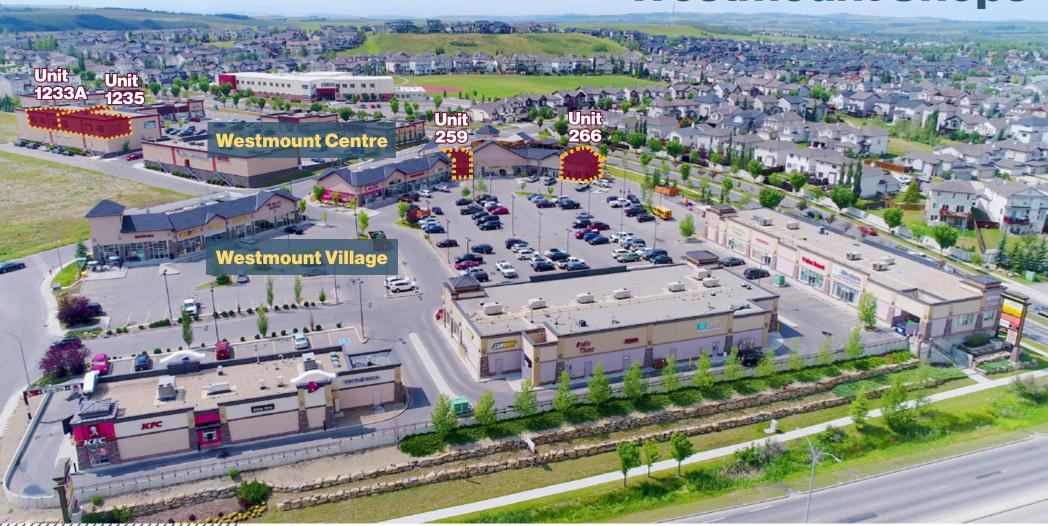

### Site Plan

200 Southridge Drive | Okotoks, Alberta **Okotoks Shopping Hub** 

## Property Details 200 Southridge Drive | Okotoks, Alberta

**Okotoks Shopping Hub** 

Op Costs \$12 AA DSE

| Size Available | Unit 259 976 SF Unit 266 1,169 SF  C/LUnit 1233A 2,139 SF Combined total 5,350 SF or Unit 1235 3,219 SF demised to suit 1,000 SF offices | \$13.00 PSF<br>\$13.00 PSF<br>\$10.78 PSF<br>\$10.78 PSF |
|----------------|------------------------------------------------------------------------------------------------------------------------------------------|----------------------------------------------------------|
| Availability   | Immediately   Unit 259: August 1, 2025                                                                                                   |                                                          |
| Net Rate       | Contact Associate                                                                                                                        |                                                          |
| Utilities      | Gas & Electricity Separately Metered                                                                                                     |                                                          |
| Zoning         | C-Gate                                                                                                                                   |                                                          |
| Parking        | Ample / open                                                                                                                             |                                                          |