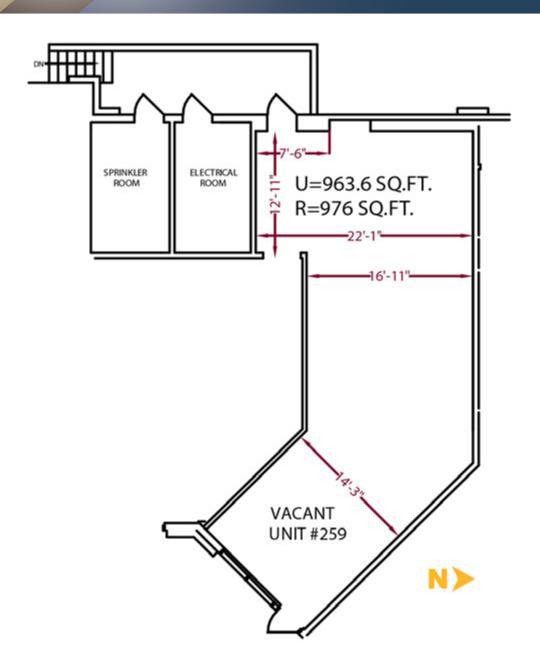

l, Big Beaver Brewery, Peak Medical, Remedy's RX, Massage Haven, Anytime Fitness, Cornerstone Chiropractics, Kids & Company Daycare, Edward Jones, & NK Accounting

Office space up to 5,350 SF with high ceilings and large windows Regions premier health and wellness campus with open abundant

- Regions largest childcare facility located within and adjacent to Westmount School K-9 with 750 plus students
- Great location with excellent foot traffic and high visibility in the heart of Okotoks
- Across the street from Walmart and amongst other notable Brands
- Conveniently situated close to Highway 2A and Highway 7, which sees 79,150 Vehicles/day



### Site Plan

200 Southridge Drive | Okotoks, Alberta **Okotoks Shopping Hub** 





## Floor Plan

Unit 259 | 976 SF | Available: August 1, 2025





## Floor Plan

Unit 266 | 1,169 SF





## Floor Plan

Unit 1233A | 2,139 SF Unit 1235 | 3,219 SF





Mahmud Rahman VP /Associate

P 403.930.8651

Emrahman@blackstonecommercial.com

Randy Wiens Senior Associate

P 403.930.8649

**E**rwiens@blackstonecommercial.com



# Thank you for your Interest









#### **BlackstoneCommercial.com**

This document has been prepared by Blackstone Commercial for advertising and general information only. Although information has been obtained from sources deemed reliable, Blackstone Commercial and / or their representatives, brokers or agents make no guarantees, representations or warranties of any kind, expressed or implied, regarding the information including, but not limited to, warranties of content, accuracy and reliability. Blackstone Commerc