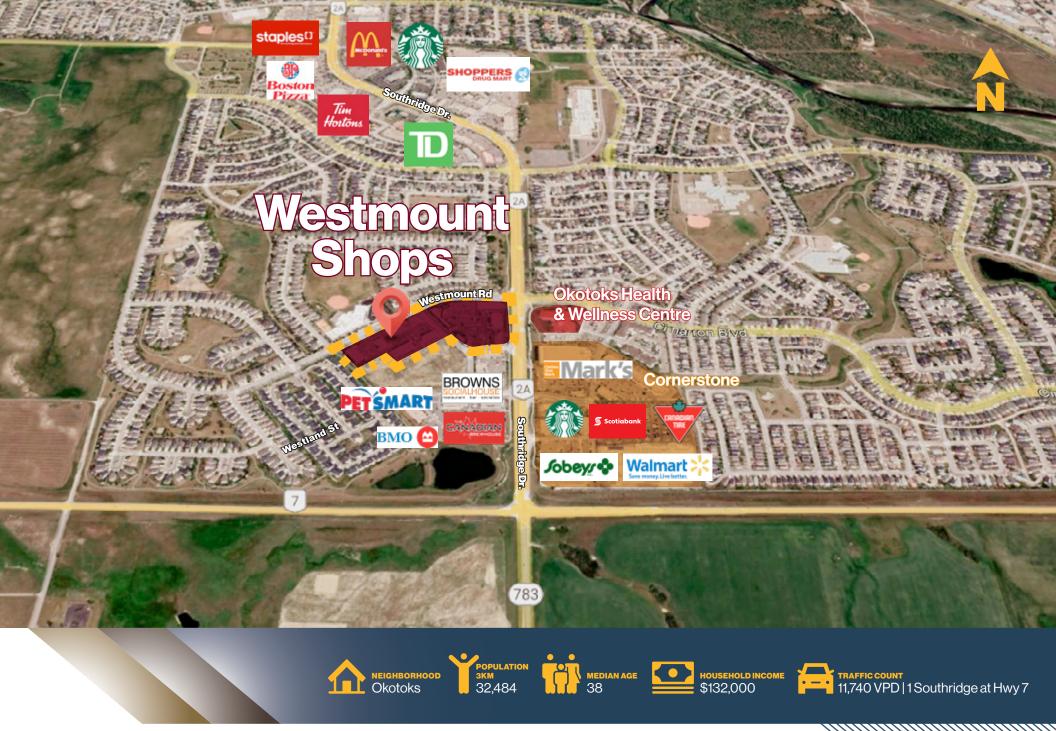

## **Westmount Shops**

### Site Plan

200 Southridge Drive | Okotoks, Alberta **Okotoks Shopping Hub** 