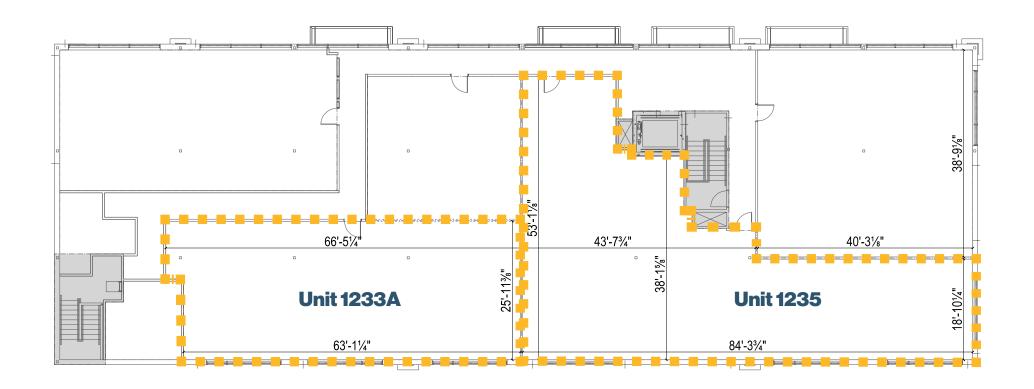

## Floor Plan

Unit 1233A | 2,139 SF Unit 1235 | 3,219 SF

Mahmud Rahman VP /Associate

P 403.930.8651

Emrahman@blackstonecommercial.com

Randy Wiens Senior Associate

P 403.930.8649

**E**rwiens@blackstonecommercial.com