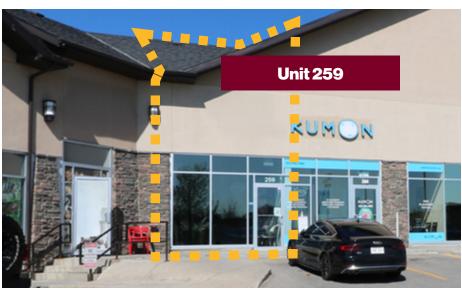

For Lease 200 Southridge Drive | Okotoks, Alberta **Okotoks Shopping Hub** 

## **Westmount Shops**



#### Mahmud Rahman VP / Associate

- P 403.930.8651
- Emrahman@blackstonecommercial.com

#### Randy Wiens Senior Associate

- P 403.930.8649
- **rwiens@blackstonecommercial.com rwiens@blackstonecommercial.com**



## Property Details 200 Southridge Drive | Okotoks, Alberta

**Okotoks Shopping Hub** 

Op Costs \$12 AA DSE





| Size Available | Unit 259 976 SF Unit 266 1,169 SF  C/LUnit 1233A 2,139 SF Combined total 5,350 SF or Unit 1235 3,219 SF demised to suit 1,000 SF offices | \$13.00 PSF<br>\$13.00 PSF<br>\$10.78 PSF<br>\$10.78 PSF |
|----------------|------------------------------------------------------------------------------------------------------------------------------------------|----------------------------------------------------------|
| Availability   | Immediately   Unit 259: August 1, 2025                                                                                                   |                                                          |
| Net Rate       | Contact Associate