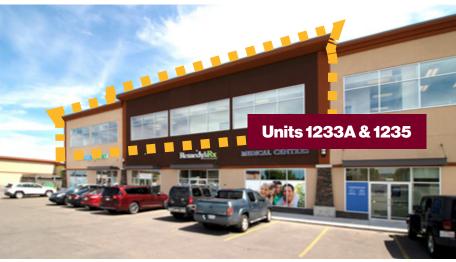

For Lease 200 Southridge Drive | Okotoks, Alberta **Okotoks Shopping Hub** 

## **Westmount Shops**

## Property Details 200 Southridge Drive | Okotoks, Alberta

**Okotoks Shopping Hub** 

Op Costs \$12 AA DSE

| Size Available | Unit 259 976 SF Unit 266 1,169 SF  C/LUnit 1233A 2,139 SF Combined total 5,350 SF or Unit 1235 3,219 SF demised to suit 1,000 SF offices | \$13.00 PSF<br>\$13.00 PSF<br>\$10.78 PSF<br>\$10.78 PSF |
|----------------|------------------------------------------------------------------------------------------------------------------------------------------|----------------------------------------------------------|
| Availability   | Immediately   Unit 259: August 1, 2025                                                                                                   |                                                          |
| Net Rate       | Contact Associate                                                                                                                        |                                                          |
| Utilities      | Gas & Electricity Separately Metered                                                                                                     |                                                          |
| Zoning         | C-Gate                                                                                                                                   |                                                          |
| Parking        | Ample / open                                                                                                                             |                                                          |