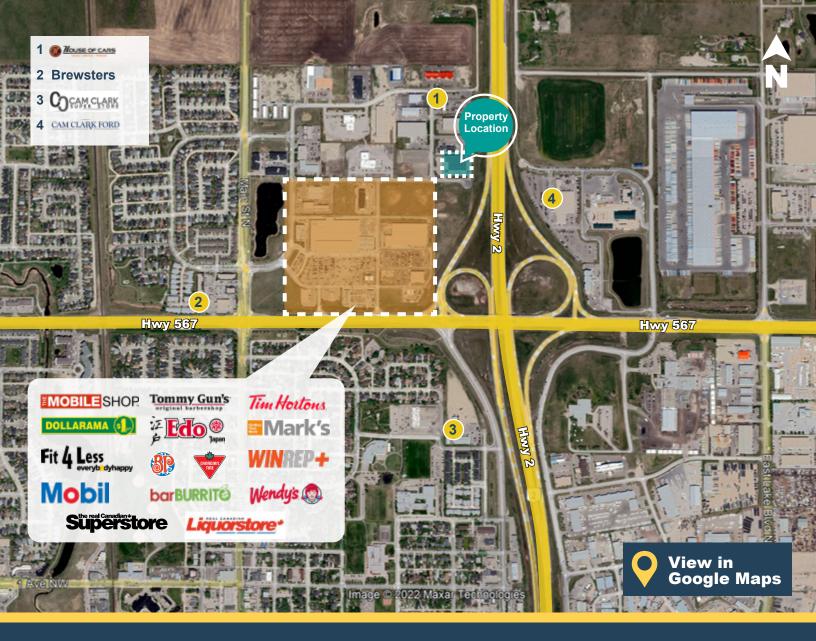

#### **Highlights**

- Unique high quality stand-alone building
- Bright and spacious showroom and clean warehouse
- Located in Gateway Commerce Centre in Airdrie
- Direct exposure to QEII Highway, with over 80,000 daily vehicle count
- Substantial retail amenities in the surrounding area