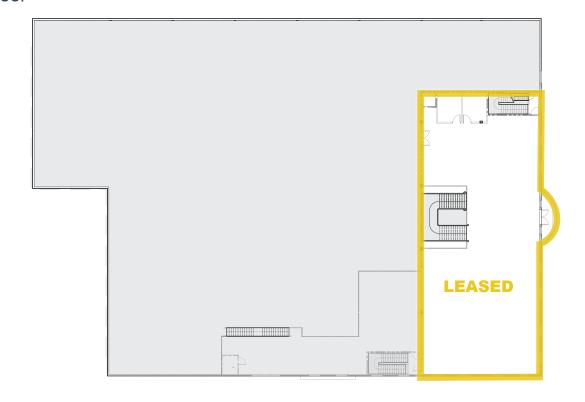

#### **Property Details**

| Size Available: | Main Floor - 6,000 SF <i>Can be Demised</i> 2nd Floor - 5,964 SF LEASED |
|-----------------|-------------------------------------------------------------------------|
| Availability:   | Immediately                                                             |
| Net Rate:       | \$14.00 PSF                                                             |
| Op Costs:       | \$3.25 PSF (Property Tax Included)                                      |
| Zoning:         | DC with IB-1 Guidelines                                                 |

## **Floor Plans**

#### Second Floor