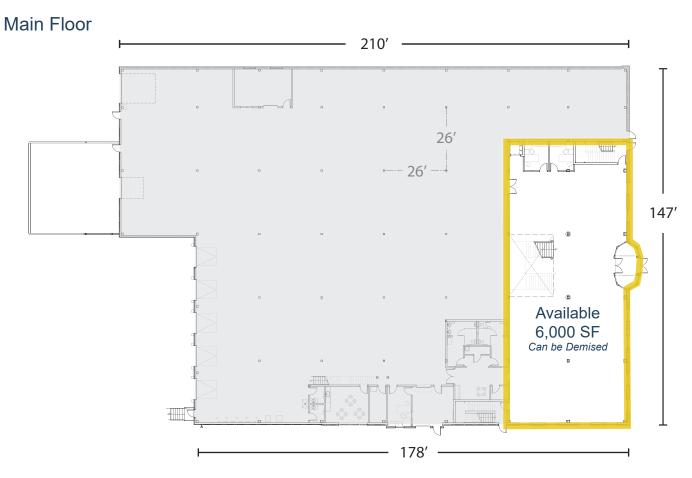

#### **Property Details**

| Size Available: | Main Floor - 6,000 SF <i>Can be Demised</i> 2nd Floor - 5,964 SF LEASED |
|-----------------|-------------------------------------------------------------------------|
| Availability:   | Immediately                                                             |
| Net Rate:       | \$14.00 PSF                                                             |
| Op Costs:       | \$3.25 PSF (Property Tax Included)                                      |
| Zoning:         | DC with IB-1 Guidelines                                                 |

## **Floor Plans**