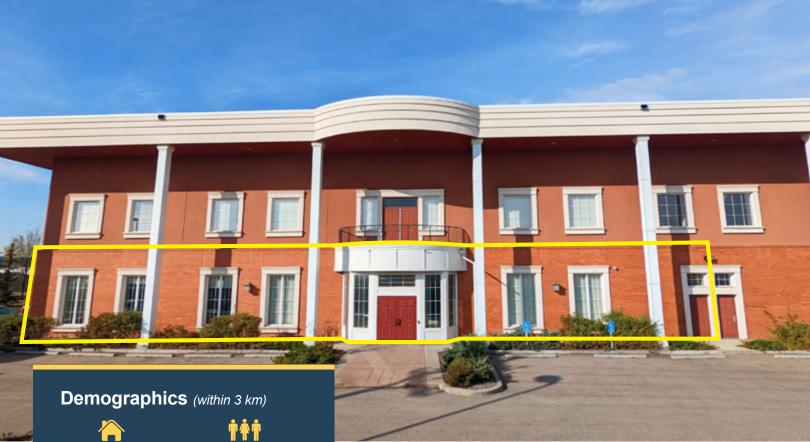

## **For Lease**

**POPULATION** 32,176

**MEDIAN AGE** 36

HOUSEHOLD INCOME \$109,620

## **Building Details**

**PARKING** Ample

YEAR BUILT 2009

TRAFFIC COUNT 42,280 VPD | Hwy 2 & Veterans Blvd 16,260 VPS | Veterans Blvd & Main St

Unit A210, 9705 Horton Road SW, Calgary, Alberta, T2V 2X5 P (403) 214-2344