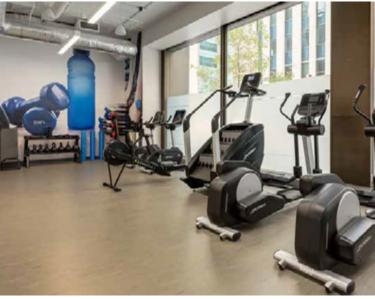

# **Highlights**

- 5 office chalk line deal
- Short-term sublease option (month-to-month, 6 months, or 1 year)
- Newly renovated modern office space on penthouse level
- Office furniture available
- Shared amenities include a kitchen, boardroom, employee lounge, and printing stations
- Five-minute walk to transit and LRT
- Plus 15 connected to Fifth & Fifth and Petex Building