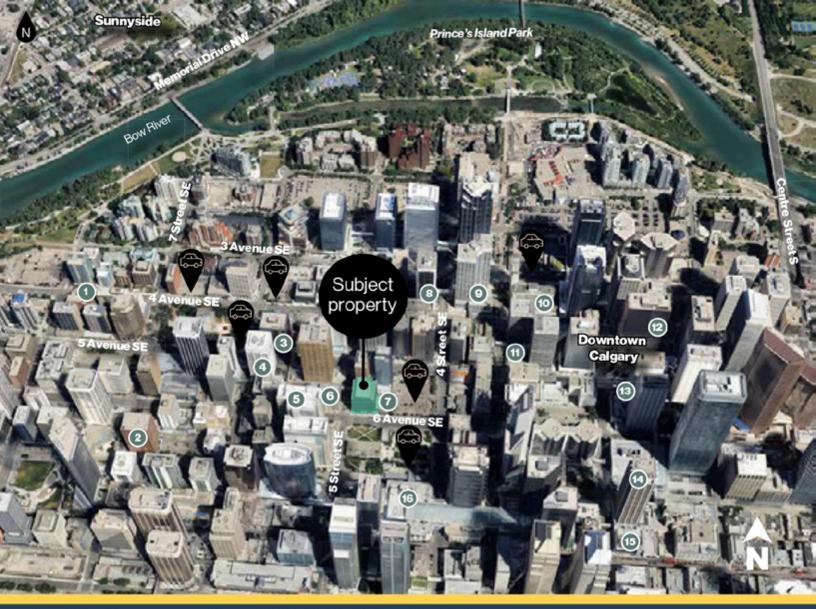

# Floor Plan Unit 1400

- Spicy Amigos
- A&W
- Tim Horton's
- Gogi Korean Kitchen
- 5. Ola Poke
- 6. Deville Coffee
- Local 522 Public Tavern & Kitchen
- 8. Caesar's Steak House & Lounge
- 9. Artigiano
- 10. Owen's Landing
- 11. The Rooftop YYC
- 12. OEB Breakfast Co.

- Starbucks
- 14. Major Tom Bar
- Barbarella Bar
- The CORE Shopping Centre