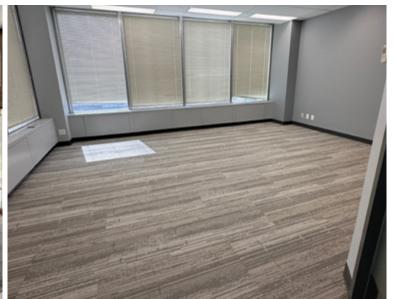

### **Property Details**

Office #1 | 212 SF | \$800/month
Office #2 | 146 SF | \$600/month
Office #3 | 146 SF | \$600/month
Offices:
Office #4 | 389 SF | \$800/month
Office #5 | 186 SF | \$800/month
5 Office's Combined | 1,079 SF

# **Highlights**

- 5 office chalk line deal
- Short-term sublease option (month-to-month, 6 months, or 1 year)
- Newly renovated modern office space on penthouse level
- Office furniture available
- Shared amenities include a kitchen, boardroom, employee lounge, and printing stations
- Five-minute walk to transit and LRT
- Plus 15 connected to Fifth & Fifth and Petex Building