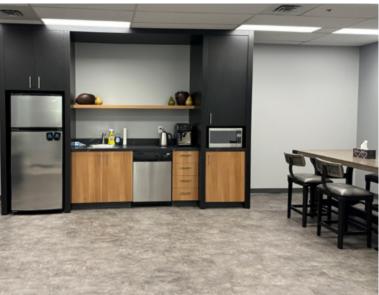

# **Highlights**

- 5 office chalk line deal
- Short-term sublease option (month-to-month, 6 months, or 1 year)
- Newly renovated modern office space on penthouse level
- Office furniture available
- Shared amenities include a kitchen, boardroom, employee lounge, and printing stations
- Five-minute walk to transit and LRT
- Plus 15 connected to Fifth & Fifth and Petex Building