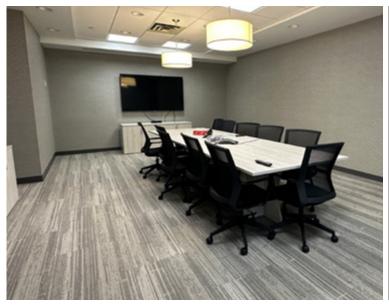

# **Highlights**

- 5 office chalk line deal
- Short-term sublease option (month-to-month, 6 months, or 1 year)
- Newly renovated modern office space on penthouse level
- Office furniture available
- Shared amenities include a kitchen, boardroom, employee lounge, and printing stations
- Five-minute walk to transit and LRT
- Plus 15 connected to Fifth & Fifth and Petex Building