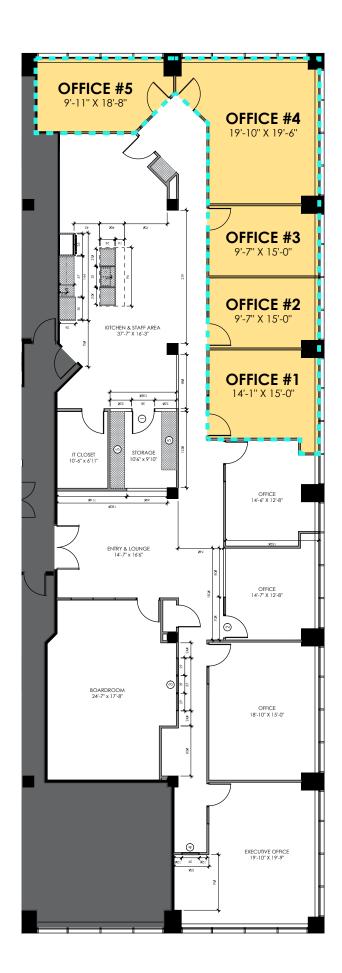

### **Property Details**

Office #1 | 212 SF | \$800/month
Office #2 | 146 SF | \$600/month
Office #3 | 146 SF | \$600/month
Offices:
Office #4 | 389 SF | \$800/month
Office #5 | 186 SF | \$800/month
5 Office's Combined | 1,079 SF

# Floor Plan Unit 1400

- Spicy Amigos
- A&W
- Tim Horton's
- Gogi Korean Kitchen
- 5. Ola Poke
- 6. Deville Coffee
- Local 522 Public Tavern & Kitchen
- 8. Caesar's Steak House & Lounge
- 9. Artigiano
- 10. Owen's Landing
- 11. The Rooftop YYC
- 12. OEB Breakfast Co.