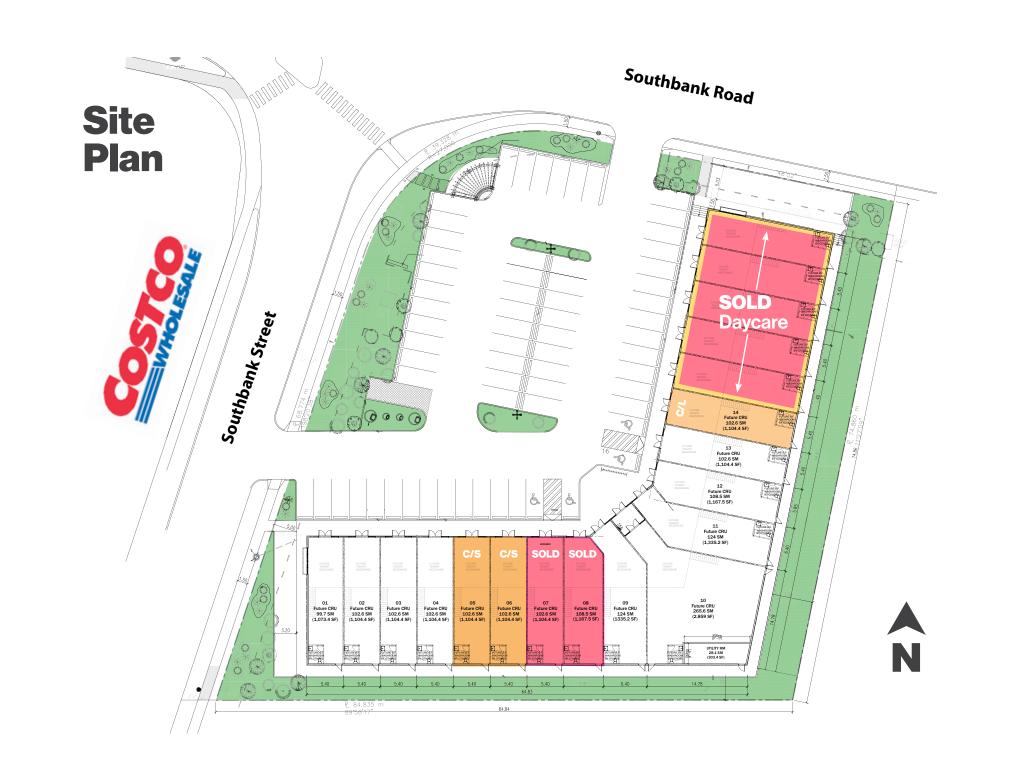

## For Lease/Sale

152 Southbank Street | Okotoks, Alberta Brand New Retail in Southbank Business Park

| Size Available:  | Units 1 - 19   1,073 SF - 2,859 SF |
|------------------|------------------------------------|
| Availability:    | Completion Q1 2025 (Est.)          |
| Net Rate:        | \$40.00 PSF                        |
| Op Costs:        | \$4.56 PSF (Est.)                  |
| Property Taxes:  | TBD                                |
| Sale Price:      | \$550.00 PSF                       |
| Zoning:          | Industrial Business Park (IBP)     |
| Signage:         | Fascia & Pylon                     |
| Building Size:   | 23,659 SF                          |
| Land Size:       | 1.56 acres                         |
| Building Height: | Twenty-Six Feet                    |
| Parking:         | Scramble                           |

| UNITSIZE             | TOTAL PRICE      |
|----------------------|------------------|
| Unit 1-1,073.4 SF    | \$ 590,370.00    |
| Unit 2-1,104.4 SF    | \$ 607,420.00    |
| Unit 3-1,104.4 SF    | \$ 607,420.00    |
| Unit 4-1,104.4 SF    | \$ 607,420.00    |
| Unit 5-1,104.4 SF    | C/S\$ 607,420.00 |
| Unit 6-1,104.4 SF    | C/S\$ 607,420.00 |
| Unit 7-1,104.4 SF    | SOLD             |
| Unit 8-1,167.5 SF    | SOLD             |
| Unit 9 - 1,335.2 SF  | \$ 734,360.00    |
| Unit 10 - 2,859.0 SF | \$ 1,572,450.00  |
| Unit 11 - 1,335.2 SF | \$ 734,360.00    |
| Unit 12 - 1,167.5 SF | \$ 642,125.00    |
| Unit 13 - 1,104.4 SF | \$ 607,420.00    |
| Unit 14 - 1,104.4 SF | \$ 607,420.00    |
| Unit 15 - 1,104.4 SF | SOLD             |
| Unit 16 - 1,104.4 SF | SOLD             |
| Unit 17 - 1,104.4 SF | SOLD             |
| Unit 18 - 1,104.4 SF | SOLD             |
| Unit 19 - 1,104.4 SF | SOLD             |