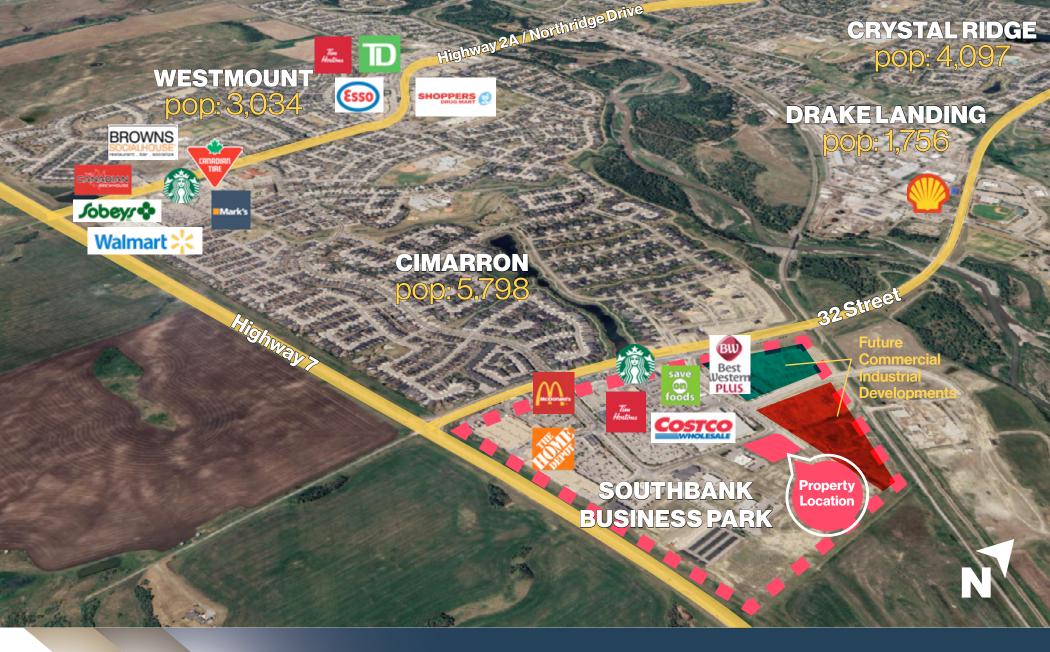

### **Highlights**

- Watch our Video Overview: https://youtu.be/agmlzaDkbUE
- Serving the Community of Okotoks and the Greater High River Area
- New Development Located Next to Costco
- Mezzanine Levels Available
- Land Use Classification: