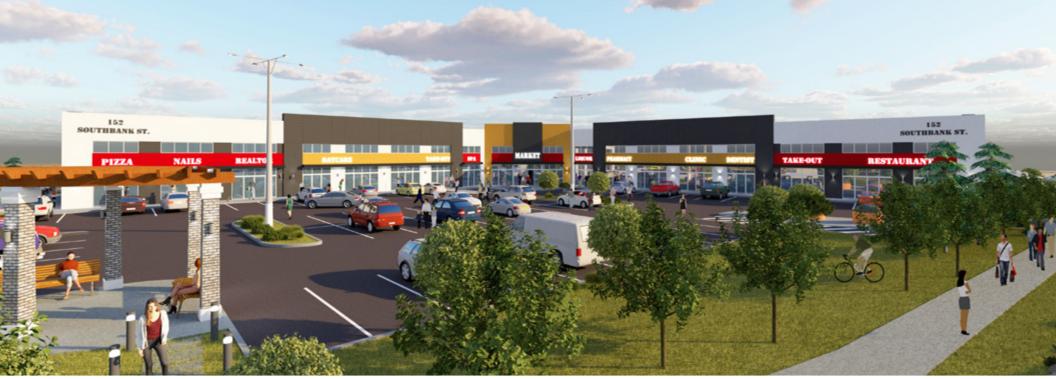

### For Lease/Sale

152 Southbank Street | Okotoks, Alberta

**Brand New Retail in Southbank Business Park** 

## For Lease/Sale

152 Southbank Street | Okotoks, Alberta Brand New Retail in Southbank Business Park

| Size Available:  | Units 1 - 19   1,073 SF - 2,859 SF |
|------------------|------------------------------------|
| Availability:    | Completion Q1 2025 (Est.)          |
| Net Rate:        | \$40.00 PSF                        |
| Op Costs:        | \$4.56 PSF (Est.)                  |
| Property Taxes:  | TBD                                |
| Sale Price:      | \$550.00 PSF                       |
| Zoning:          | Industrial Business Park (IBP)     |
| Signage:         | Fascia & Pylon                     |
| Building Size:   | 23,659 SF                          |
| Land Size:       | 1.56 acres                         |
| Building Height: | Twenty-Six Feet                    |
| Parking:         | Scramble                           |