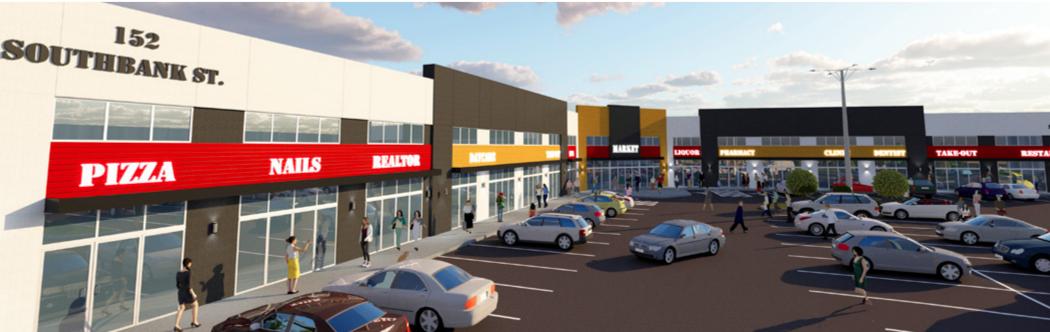

### For Lease/Sale

152 Southbank Street | Okotoks, Alberta

**Brand New Retail in Southbank Business Park** 

## For Lease/Sale

152 Southbank Street | Okotoks, Alberta Brand New Retail in Southbank Business Park

| Size Available:  | Units 1 - 19   1,073 SF - 2,859 SF |
|------------------|------------------------------------|
| Availability:    | Completion Q1 2025 (Est.)          |
| Net Rate:        | \$40.00 PSF                        |
| Op Costs:        | \$4.56 PSF (Est.)                  |
| Property Taxes:  | TBD                                |
| Sale Price:      | \$550.00 PSF                       |
| Zoning:          | Industrial Business Park (IBP)     |
| Signage:         | Fascia & Pylon                     |
| Building Size:   | 23,659 SF                          |
| Land Size:       | 1.56 acres                         |
| Building Height: | Twenty-Six Feet                    |
| Parking:         | Scramble                           |

### **Highlights**

- Watch our Video Overview: https://youtu.be/agmlzaDkbUE
- Serving the Community of Okotoks and the Greater High River Area
- New Development Located Next to Costco
- Mezzanine Levels Available
- Land Use Classification: