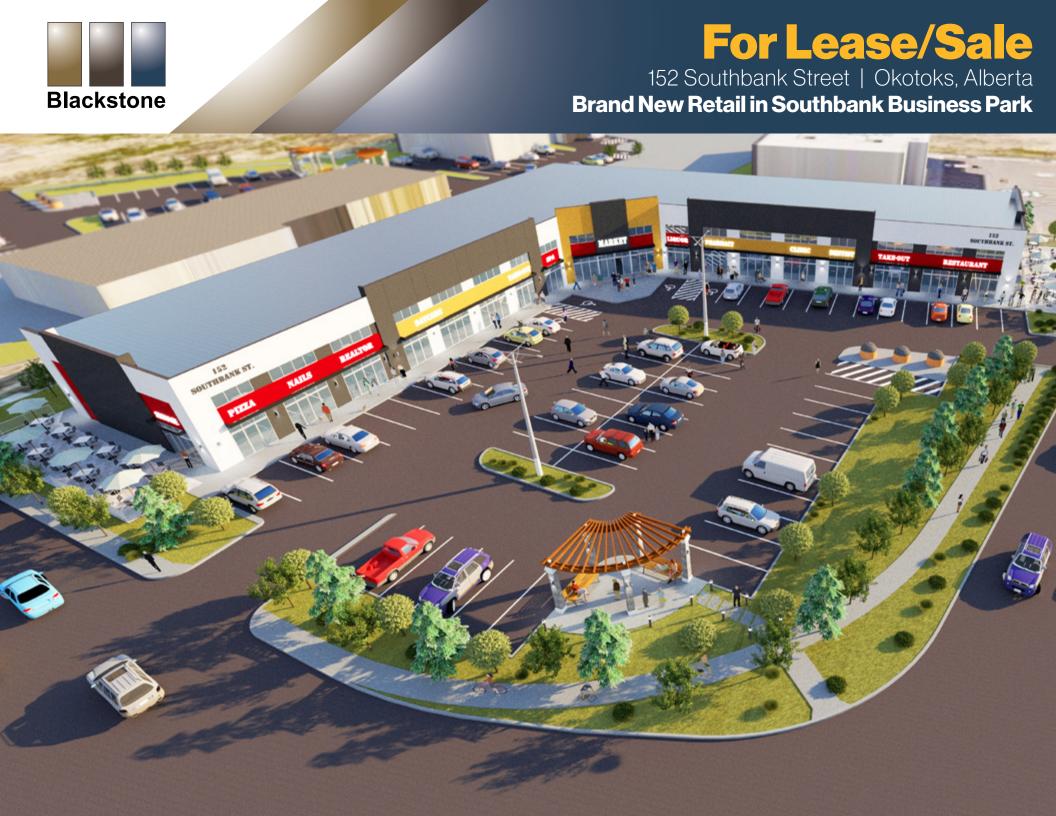

### For Lease/Sale

152 Southbank Street | Okotoks, Alberta

**Brand New Retail in Southbank Business Park** 

## For Lease/Sale

152 Southbank Street | Okotoks, Alberta Brand New Retail in Southbank Business Park

| Size Available:  | Units 1 - 19   1,073 SF - 2,859 SF |
|------------------|------------------------------------|
| Availability:    | Completion Q1 2025 (Est.)          |
| Net Rate:        | \$40.00 PSF                        |
| Op Costs:        | \$4.56 PSF (Est.)                  |
| Property Taxes:  | TBD                                |
| Sale Price:      | \$550.00 PSF                       |
| Zoning:          | Industrial Business Park (IBP)     |
| Signage:         | Fascia & Pylon                     |
| Building Size:   | 23,659 SF                          |
| Land Size:       | 1.56 acres                         |
| Building Height: | Twenty-Six Feet                    |
| Parking:         | Scramble                           |

### **Highlights**

- Watch our Video Overview: https://youtu.be/agmlzaDkbUE
- Serving the Community of Okotoks and the Greater High River Area
- New Development Located Next to Costco
- Mezzanine Levels Available
- Land Use Classification: