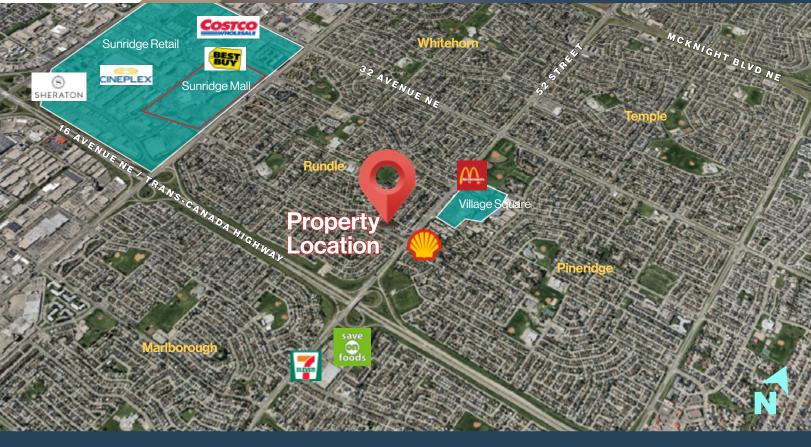

### For Lease 5102 Rundlehorn Drive NE | Calgary, Alberta

Rundle Plaza | Unit 2 - 1,220 SF

#### **KEY FEATURES**

- Well maintained retail strip plaza
- New Roof (2023)
- In the heart of a mature community