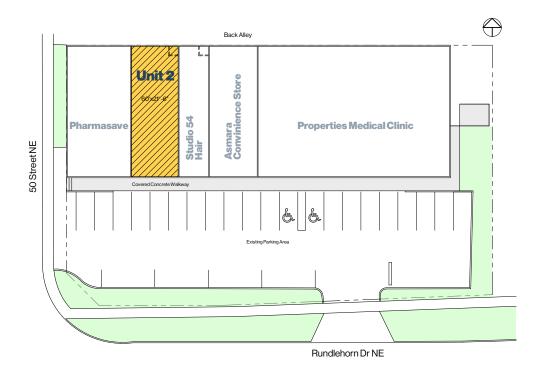

### For Lease 5102 Rundlehorn Drive NE | Calgary, Alberta

Rundle Plaza | Unit 2 - 1,220 SF

### PROPERTY DETAILS

| Size           | <b>Unit 2</b> – 1,220 SF |
|----------------|--------------------------|
| Community      | Rundle                   |
| Land Use Bylaw | C-N2                     |
| Year Built     | 1974                     |
| Op Costs       | \$6.93± PSF              |
| Property Taxes | \$5.57± PSF              |
| Parking        | 31 surface stalls        |