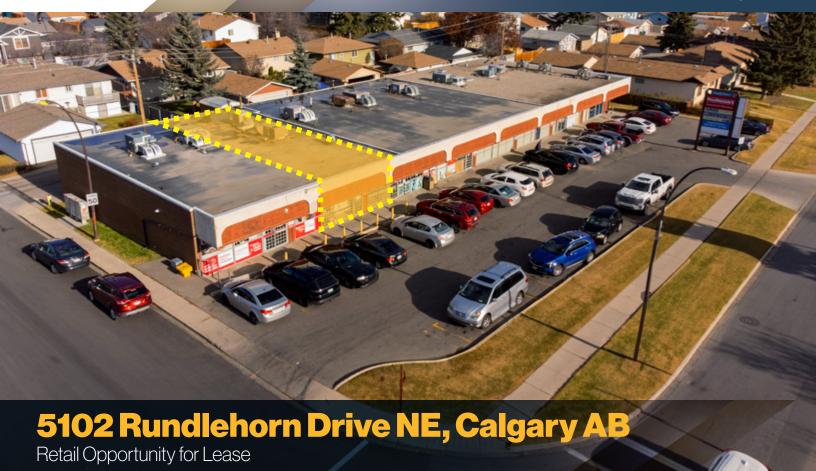

### For Lease 5102 Rundlehorn Drive NE | Calgary, Alberta

Rundle Plaza | Unit 2 - 1,220 SF

# For Lease 5102 Rundlehorn Drive NE | Calgary, Alberta

Retail Shopping Plaza | Unit 2 – 1,220 SF

## For Lease 5102 Rundlehorn Drive NE | Calgary, Alberta

Retail Shopping Plaza | Unit 2 – 1,220 SF

BlackstoneCommercial.com

For more information, please contact one of our associates.

This document has been prepared by Blackstone Commercial for advertising and general information only. Although information has been obtained from sources deemed reliable, Blackstone Commercial and / or their representatives, brokers or agents make no guarantees, representations or warranties of any kind, expressed or implied, regarding the information including, but not limited to, warranties of content, accuracy and reliability. Blackstone Commercial excludes unequivocally all inferred or implied terms, conditions and warranties arising out of this document and excludes all liability for loss and damages arising therefrom. © 2024, All rights reserved. This document is the copyrighted property of Blackstone Commercial.