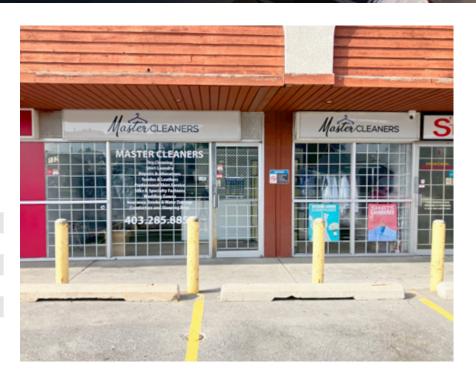

### For Lease 5102 Rundlehorn Drive NE | Calgary, Alberta

Rundle Plaza | Unit 2 - 1,220 SF

### PROPERTY DETAILS

| Size           | <b>Unit 2</b> – 1,220 SF |
|----------------|--------------------------|
| Community      | Rundle                   |
| Land Use Bylaw | C-N2                     |
| Year Built     | 1974                     |
| Op Costs       | \$6.93± PSF              |
| Property Taxes | \$5.57± PSF              |
| Parking        | 31 surface stalls        |