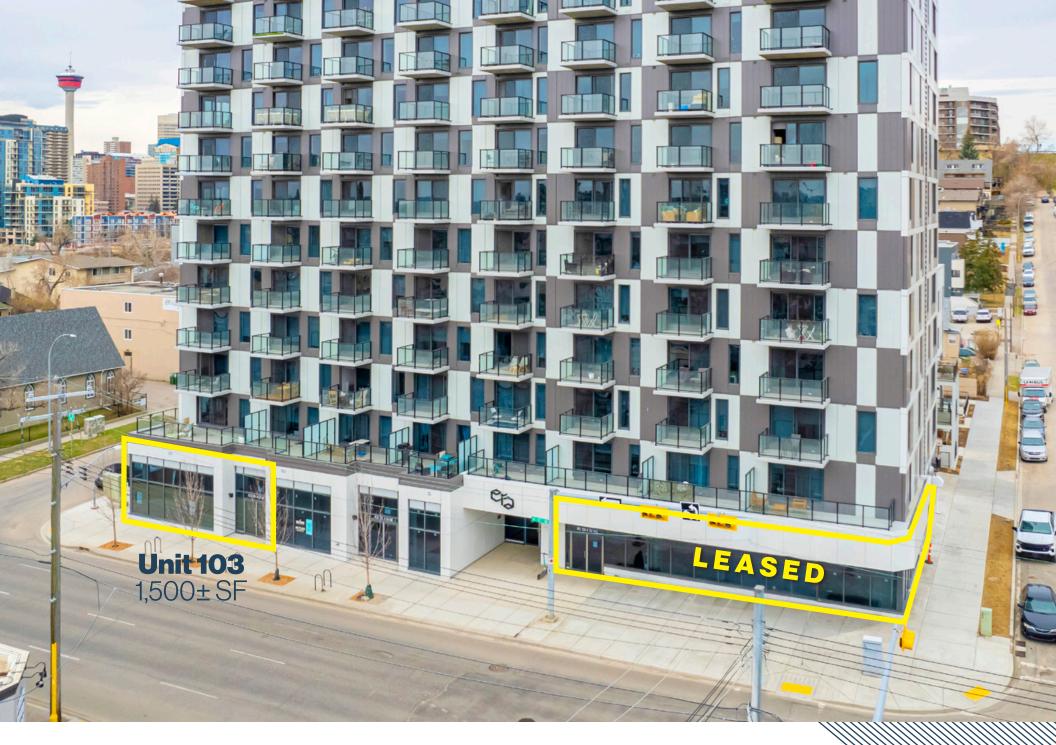

## **For Lease Unit 103** - 151 4 Street NE | Calgary AB

VENUL

High-Visibility Retail Opportunity in Bridgeland

Vibrant Bridegland - New Retail Podium Ample Parking Nearby

1

MEMORIAL DRIVE

STREETN

4

## Property Details Unit 103 - 151 4 Street NE | Calgary AB

High-Visibility Retail Opportunity in Bridgeland

| Size            | Unit 101: 1,900±SF                        |
|-----------------|-------------------------------------------|
| Lease Rate      | Market                                    |
| <b>Op Costs</b> | TBD                                       |
| Zoning          | DC                                        |
| Parking         | Ample Nearby                              |
| Building        | 13-Storey Residential with Retail on Main |
| Year Built      | 2023                                      |

- New condo high-rise with retail podium
- 3 minutes from Downtown core
- Can accommodate a 750+ SF outdoor patio
- 186 residential units
- Up-to 13,000 Vehicles per day
- Located on southbound Edmonton Trail
- Nearby high-density residential population
- Close to parks and river pathway
- Easy walk to Downtown