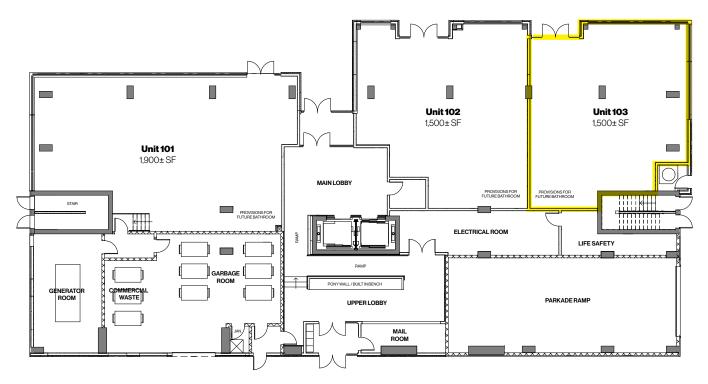

## Property Details Unit 103 - 151 4 Street NE | Calgary AB

High-Visibility Retail Opportunity in Bridgeland

| Size            | Unit 101: 1,900±SF                        |
|-----------------|-------------------------------------------|
| Lease Rate      | Market                                    |
| <b>Op Costs</b> | TBD                                       |
| Zoning          | DC                                        |
| Parking         | Ample Nearby                              |
| Building        | 13-Storey Residential with Retail on Main |
| Year Built      | 2023                                      |