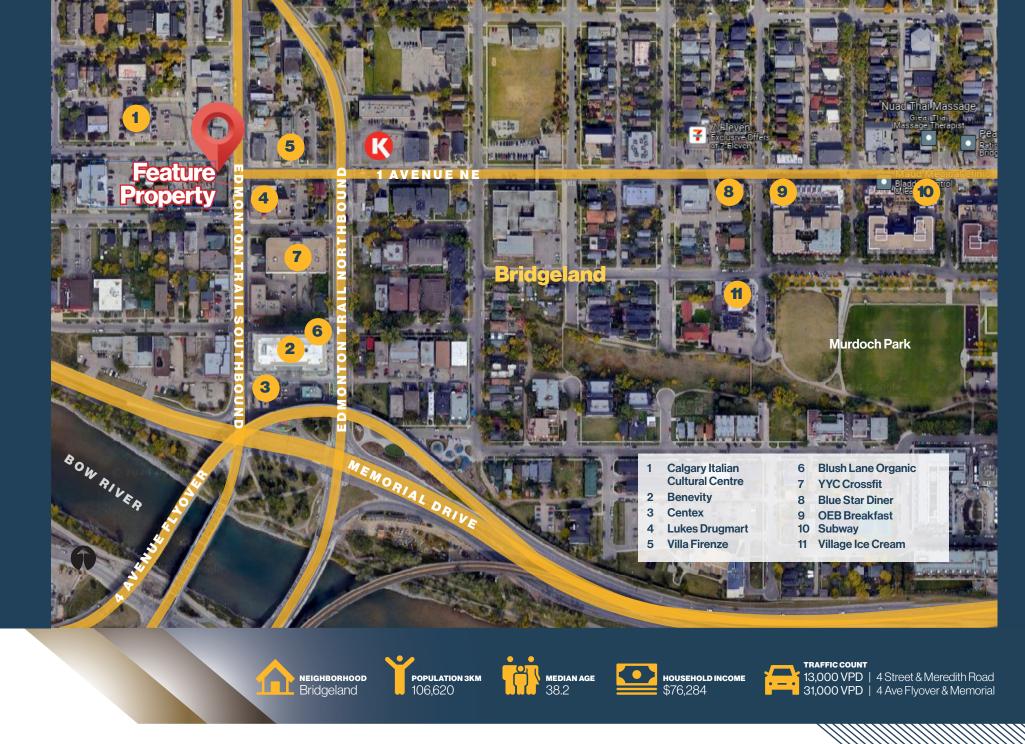

## Property Details Unit 103 - 151 4 Street NE | Calgary AB

High-Visibility Retail Opportunity in Bridgeland

| Size            | Unit 101: 1,900±SF                        |
|-----------------|-------------------------------------------|
| Lease Rate      | Market                                    |
| <b>Op Costs</b> | TBD                                       |
| Zoning          | DC                                        |
| Parking         | Ample Nearby                              |
| Building        | 13-Storey Residential with Retail on Main |
| Year Built      | 2023                                      |

- New condo high-rise with retail podium
- 3 minutes from Downtown core
- Can accommodate a 750+ SF outdoor patio
- 186 residential units
- Up-to 13,000 Vehicles per day
- Located on southbound Edmonton Trail
- Nearby high-density residential population
- Close to parks and river pathway
- Easy walk to Downtown