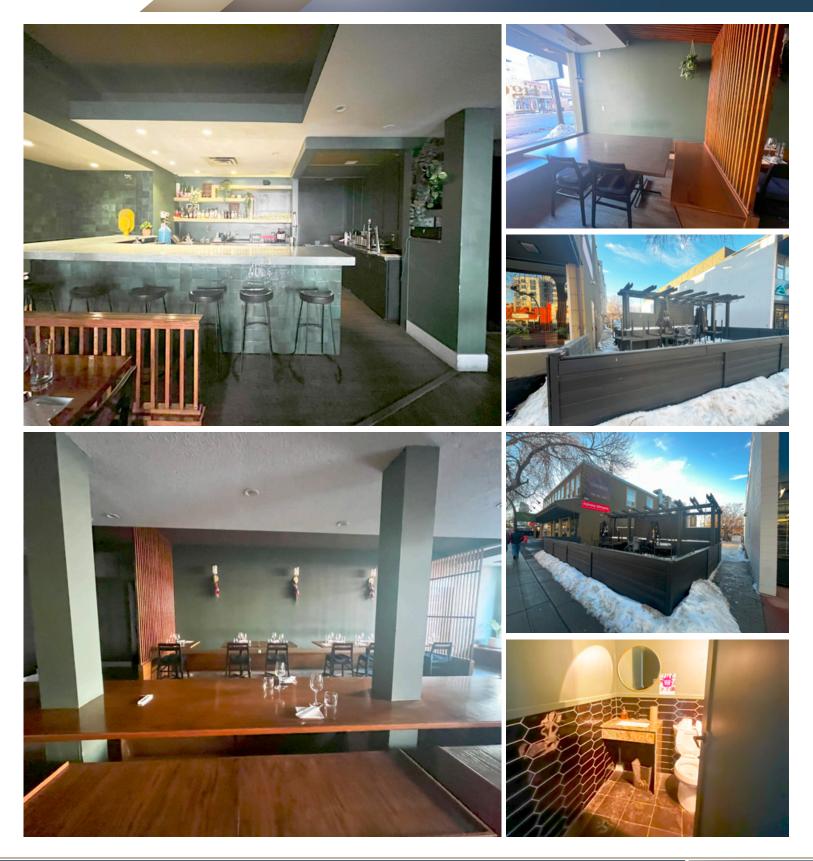

- Prime Kensington Location with high foot traffic and visibility
- Steps from SAIT, The Alberta College of the Arts, and the Jubilee Auditorium
- Direct access to the river and just across from Downtown Calgary
- Located on 10 Street, a major commuter route into downtown
- 300 SF Patio with pergola and turn-key restaurant setup
- Street parking and 6 designated spots in North Lot
- Surrounded by high-density residential and vibrant local businesses