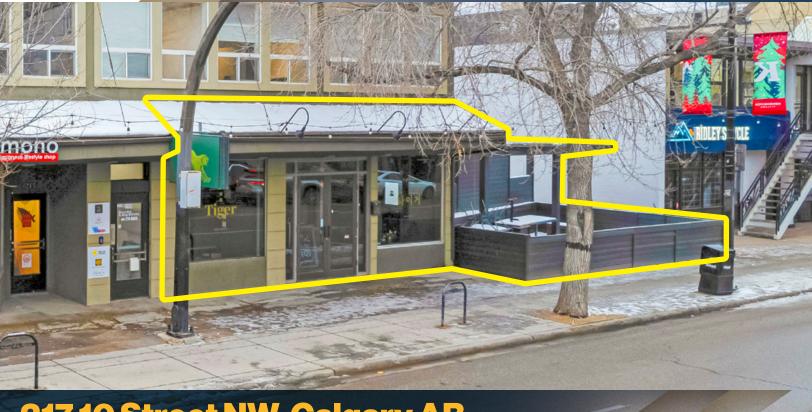

## **For Lease**

217 10 Street NW | Calgary, Alberta

**Prime Restaurant Space in Vibrant Kensington** 

# **217 10 Street NW, Calgary AB** Busy & Pedestrian-Friendly Kensington

- Prime Kensington Location with high foot traffic and visibility
- Steps from SAIT, The Alberta College of the Arts, and the Jubilee Auditorium
- Direct access to the river and just across from Downtown Calgary
- Located on 10 Street, a major commuter route into downtown
- 300 SF Patio with pergola and turn-key restaurant setup
- Street parking and 6 designated spots in North Lot
- Surrounded by high-density residential and vibrant local businesses