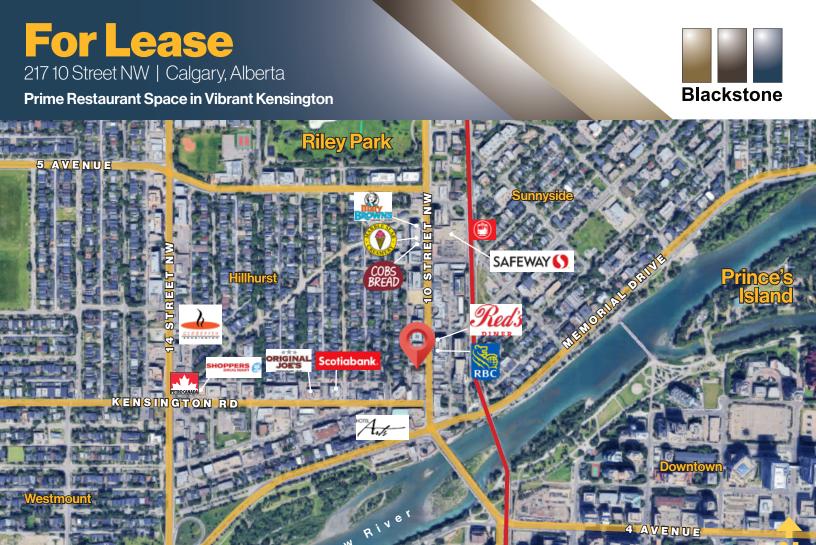

# **217 10 Street NW, Calgary AB** Busy & Pedestrian-Friendly Kensington

- Prime Kensington Location with high foot traffic and visibility
- Steps from SAIT, The Alberta College of the Arts, and the Jubilee Auditorium
- Direct access to the river and just across from Downtown Calgary
- Located on 10 Street, a major commuter route into downtown
- 300 SF Patio with pergola and turn-key restaurant setup
- Street parking and 6 designated spots in North Lot
- Surrounded by high-density residential and vibrant local businesses