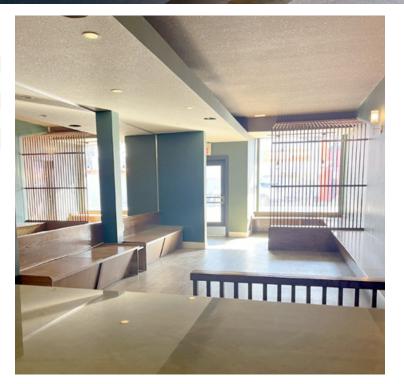

- Prime Kensington Location with high foot traffic and visibility
- Steps from SAIT, The Alberta College of the Arts, and the Jubilee Auditorium
- Direct access to the river and just across from Downtown Calgary
- Located on 10 Street, a major commuter route into downtown
- 300 SF Patio with pergola and turn-key restaurant setup
- Street parking and 6 designated spots in North Lot
- Surrounded by high-density residential and vibrant local businesses