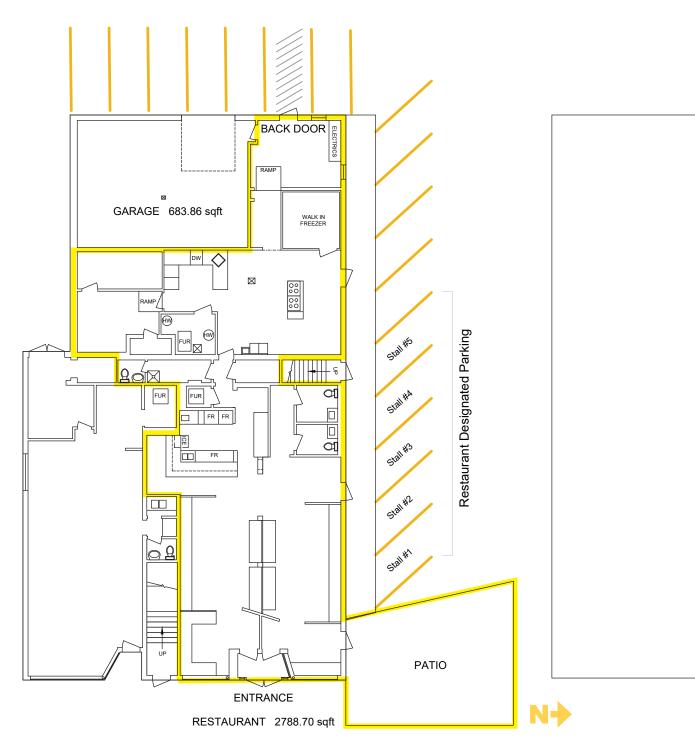

#### **PROPERTY DETAILS**

| Unit Size          | 2,789 SF                               |
|--------------------|----------------------------------------|
| <b>Rental Rate</b> | Market                                 |
|                    | \$16.00 PSF (Est. 2025)                |
| Availability       |                                        |
| District           | Kensington                             |
| Zoning             | DC                                     |
| Parking            | Street, 5 designated stalls (adjacent) |

- Prime Kensington Location with high foot traffic and visibility
- Steps from SAIT, The Alberta College of the Arts, and the Jubilee Auditorium
- Direct access to the river and just across from Downtown Calgary
- Located on 10 Street, a major commuter route into downtown
- 300 SF Patio with pergola and turn-key restaurant setup
- Street parking and 6 designated spots in North Lot
- Surrounded by high-density residential and vibrant local businesses