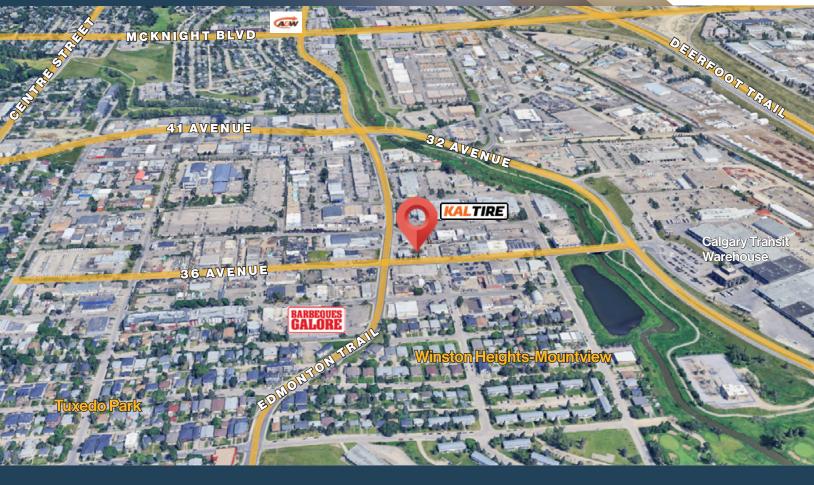

### For Lease

520 36 Avenue NE | Calgary, Alberta

Versatile Commercial Space in Prime NE Calgary Location

- High-Exposure Location Situated at the busy intersection of Edmonton Trail & 36 Ave NE.
- Excellent Accessibility Quick access to 32nd Ave, Centre Street North, McKnight Blvd, and Deerfoot Trail.
- Convenient Commute Just 15 minutes to both Downtown Calgary and Calgary International Airport.
- Well-Equipped Space Features a spacious showroom, one-ton crane, steel doors, two drive-in doors, and an illuminated fascia sign.
- Flexible Layout Offers varied ceiling heights to accommodate diverse business needs.