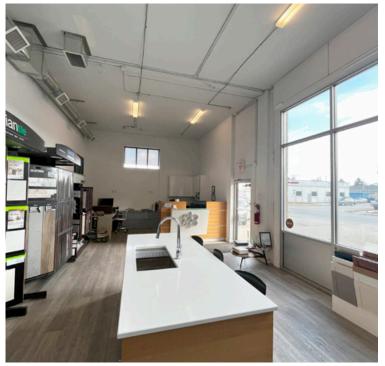

- High-Exposure Location Situated at the busy intersection of Edmonton Trail & 36 Ave NE.
- Excellent Accessibility Quick access to 32nd Ave, Centre Street North, McKnight Blvd, and Deerfoot Trail.
- Convenient Commute Just 15 minutes to both Downtown Calgary and Calgary International Airport.
- Well-Equipped Space Features a spacious showroom, one-ton crane, steel doors, two drive-in doors, and an illuminated fascia sign.
- Flexible Layout Offers varied ceiling heights to accommodate diverse business needs.