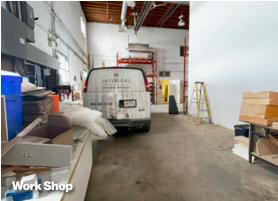

- High-Exposure Location Situated at the busy intersection of Edmonton Trail & 36 Ave NE.
- Excellent Accessibility Quick access to 32nd Ave, Centre Street North, McKnight Blvd, and Deerfoot Trail.
- Convenient Commute Just 15 minutes to both Downtown Calgary and Calgary International Airport.
- Well-Equipped Space Features a spacious showroom, one-ton crane, steel doors, two drive-in doors, and an illuminated fascia sign.
- Flexible Layout Offers varied ceiling heights to accommodate diverse business needs.