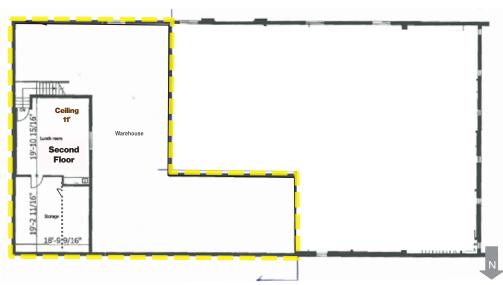

## For Lease

520 36 Avenue NE | Calgary, Alberta

Versatile Commercial Space in Prime NE Calgary Location

Second Floor: Office Space

879 SF