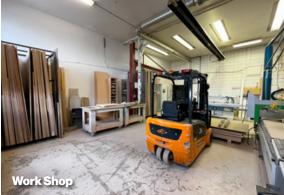

- High-Exposure Location Situated at the busy intersection of Edmonton Trail & 36 Ave NE.
- Excellent Accessibility Quick access to 32nd Ave, Centre Street North, McKnight Blvd, and Deerfoot Trail.
- Convenient Commute Just 15 minutes to both Downtown Calgary and Calgary International Airport.
- Well-Equipped Space Features a spacious showroom, one-ton crane, steel doors, two drive-in doors, and an illuminated fascia sign.
- Flexible Layout Offers varied ceiling heights to accommodate diverse business needs.