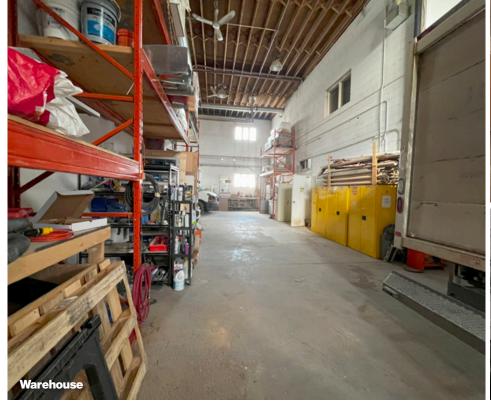

- High-Exposure Location Situated at the busy intersection of Edmonton Trail & 36 Ave NE.
- Excellent Accessibility Quick access to 32nd Ave, Centre Street North, McKnight Blvd, and Deerfoot Trail.
- Convenient Commute Just 15 minutes to both Downtown Calgary and Calgary International Airport.
- Well-Equipped Space Features a spacious showroom, one-ton crane, steel doors, two drive-in doors, and an illuminated fascia sign.
- Flexible Layout Offers varied ceiling heights to accommodate diverse business needs.