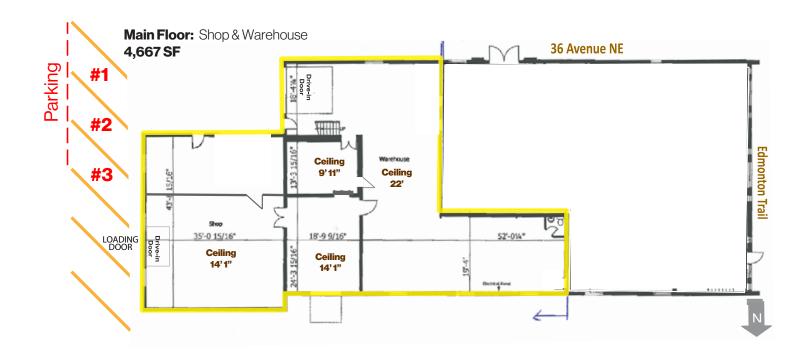

#### PROPERTY DETAILS

| Unit Size    | 5,547± SF (4,667 SF of Commercial Space on the1st floor +879 SF of office space on the 2nd floor) |
|--------------|---------------------------------------------------------------------------------------------------|
| Net Rate     | Market                                                                                            |
| Op Costs     | \$7.00 PSF (Est. 2025)                                                                            |
| Availability | Immediate                                                                                         |
| District     | Greenview Industrial Park                                                                         |
| Zoning       | C-COR3                                                                                            |
| Parking      | 3 assigned surface stalls                                                                         |
|              |                                                                                                   |

- High-Exposure Location Situated at the busy intersection of Edmonton Trail & 36 Ave NE.
- Excellent Accessibility Quick access to 32nd Ave, Centre Street North, McKnight Blvd, and Deerfoot Trail.
- Convenient Commute Just 15 minutes to both Downtown Calgary and Calgary International Airport.
- Well-Equipped Space Features a spacious showroom, one-ton crane, steel doors, two drive-in doors, and an illuminated fascia sign.
- Flexible Layout Offers varied ceiling heights to accommodate diverse business needs.