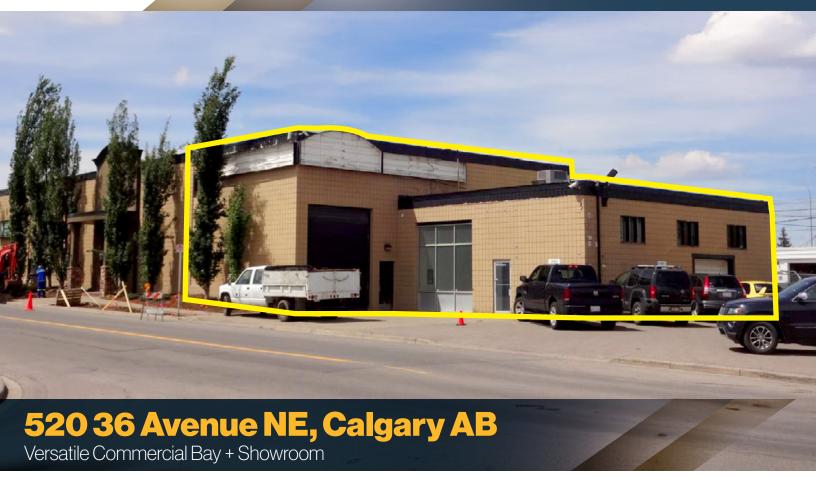

### For Lease

520 36 Avenue NE | Calgary, Alberta

Versatile Commercial Space in Prime NE Calgary Location

- High-Exposure Location Situated at the busy intersection of Edmonton Trail & 36 Ave NE.
- Excellent Accessibility Quick access to 32nd Ave, Centre Street North, McKnight Blvd, and Deerfoot Trail.
- Convenient Commute Just 15 minutes to both Downtown Calgary and Calgary International Airport.
- Well-Equipped Space Features a spacious showroom, one-ton crane, steel doors, two drive-in doors, and an illuminated fascia sign.
- Flexible Layout Offers varied ceiling heights to accommodate diverse business needs.