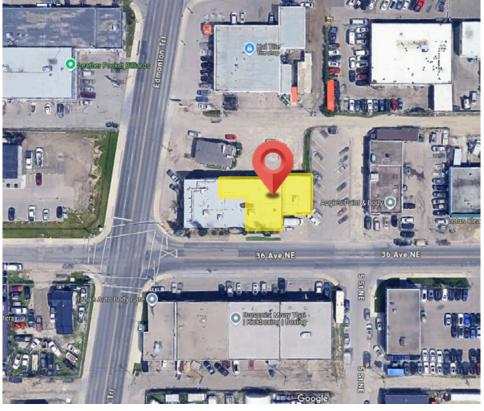

- High-Exposure Location Situated at the busy intersection of Edmonton Trail & 36 Ave NE.
- Excellent Accessibility Quick access to 32nd Ave, Centre Street North, McKnight Blvd, and Deerfoot Trail.
- Convenient Commute Just 15 minutes to both Downtown Calgary and Calgary International Airport.
- Well-Equipped Space Features a spacious showroom, one-ton crane, steel doors, two drive-in doors, and an illuminated fascia sign.
- Flexible Layout Offers varied ceiling heights to accommodate diverse business needs.