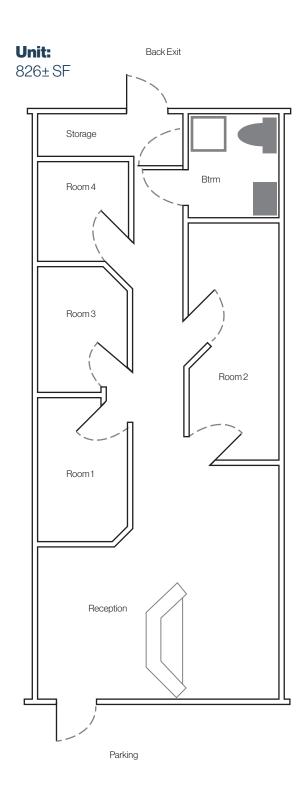

## PROPERTY DETAILS

Unit Size
Rental Rate
Market
Op Costs
\$23.90 PSF (Est. 2025)
Expiry
December 30, 2027
Immediate
District
Sienna Hills
Parking
Surface

- Prime Location: Established retail plaza in a sought-after SW community.
- High Visibility: Pylon and storefront signage offer excellent exposure.
- Easy Access: Conveniently located on a bus line for customer and employee convenience.
- Strong Tenant Mix: Includes pizza, nails, liquor, dry cleaner, chiro, massage, and a café, ensuring steady foot traffic
- Adjacent to Westhills: Benefits from proximity to a high-traffic retail hub.
- Ideal for Various Businesses: Perfect for retail or service-based operations looking for an established customer base.