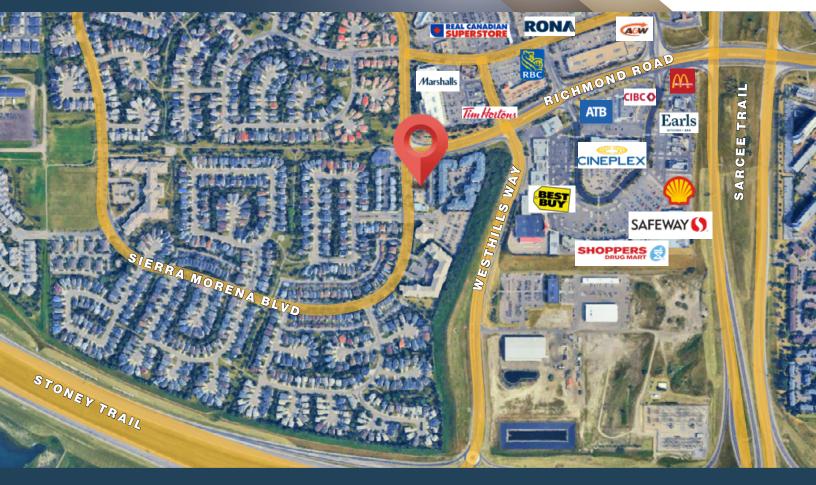

## For Sublease

Unit 10 - 7337 Sierra Morena Boulevard SW | Calgary AB

**Established Residential Plaza in Desirable SW Community** 

## For Sublease

Unit 10 - 7337 Sierra Morena Boulevard SW | Calgary AB

Established Residential Plaza in Desirable SW Community

TRAFFIC COUNT 24,000 VPD | Richmond RD & Stweart Green 16,000 VPD | Sienna Morena Blvd