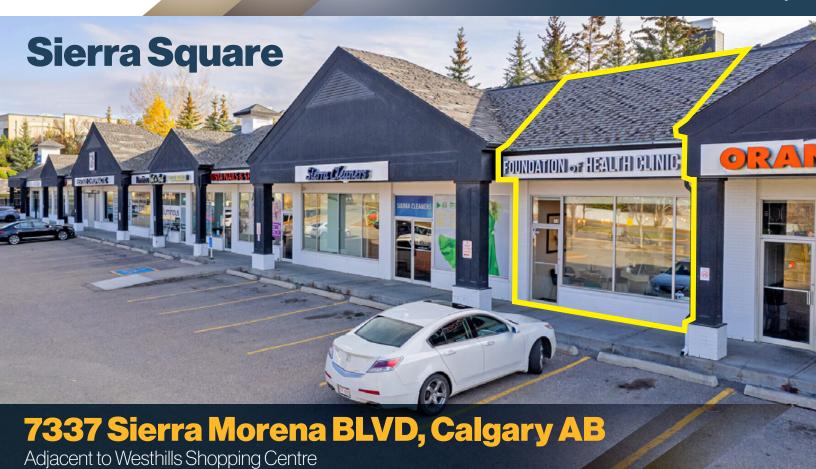

## For Sublease

Unit 10 - 7337 Sierra Morena Boulevard SW | Calgary AB

**Established Residential Plaza in Desirable SW Community** 

## For Sublease

Unit 10 - 7337 Sierra Morena Boulevard SW | Calgary AB

Established Residential Plaza in Desirable SW Community

TRAFFIC COUNT 24,000 VPD | Richmond RD & Stweart Green 16,000 VPD | Sienna Morena Blvd