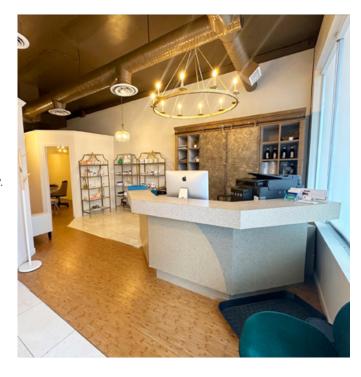

## PROPERTY DETAILS

Unit Size
Rental Rate
Market
Op Costs
\$23.90 PSF (Est. 2025)
Expiry
December 30, 2027
Immediate
District
Sienna Hills
Parking
Surface

- Prime Location: Established retail plaza in a sought-after SW community.
- High Visibility: Pylon and storefront signage offer excellent exposure.
- Easy Access: Conveniently located on a bus line for customer and employee convenience.
- Strong Tenant Mix: Includes pizza, nails, liquor, dry cleaner, chiro, massage, and a café, ensuring steady foot traffic
- Adjacent to Westhills: Benefits from proximity to a high-traffic retail hub.
- Ideal for Various Businesses: Perfect for retail or service-based operations looking for an established customer base.