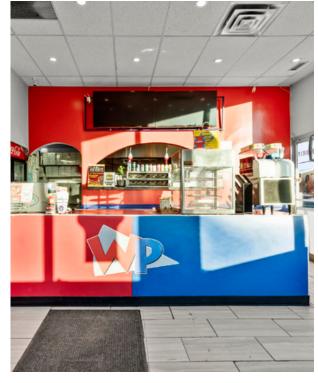

## **Business Assets For Sale**

8407 Elbow Drive SW | Calgary AB

**Pizza Takeout Restaurant** 

#### PROPERTY DETAILS

- Prime Location: In the fully-leased Haysboro Centre at the corner of Elbow Dr and Heritage Dr, with 25,000 vehicles/day on Elbow Dr.
- Direct exposure and visibility on Elbow Drive.
- **Strong Community:** Located in Haysboro, a well-established SW community 60,000 people within a 3km radius.
- Popular Neighbours: Dairy Queen, Subway, Heritage Wines, and more
- Take-Over of Western Pizza Franchise: Offers a proven brand with established customer loyalty, operational support, and marketing assistance.
- OR an Independent Food Service Business: Provides freedom to create a unique brand and concept with no franchise fees or royalties.
- 5 Schools within a 10min walk.