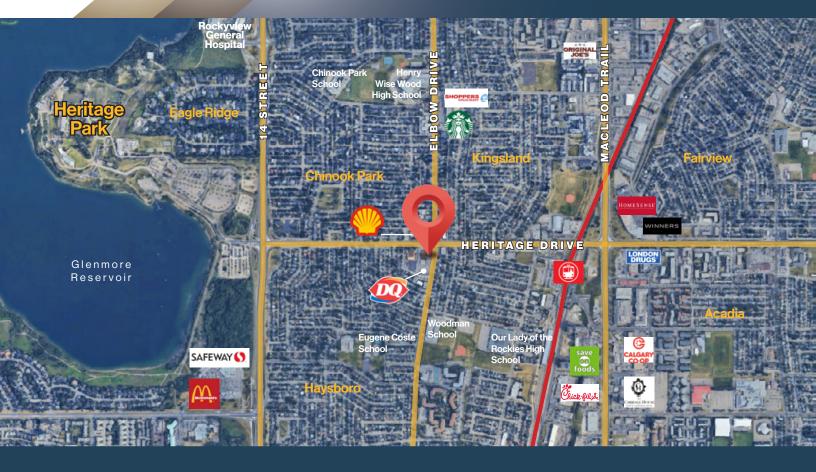

#### PROPERTY DETAILS

- Prime Location: In the fully-leased Haysboro Centre at the corner of Elbow Dr and Heritage Dr, with 25,000 vehicles/day on Elbow Dr.
- Direct exposure and visibility on Elbow Drive.
- **Strong Community:** Located in Haysboro, a well-established SW community 60,000 people within a 3km radius.
- Popular Neighbours: Dairy Queen, Subway, Heritage Wines, and more
- Take-Over of Western Pizza Franchise: Offers a proven brand with established customer loyalty, operational support, and marketing assistance.
- OR an Independent Food Service Business: Provides freedom to create a unique brand and concept with no franchise fees or royalties.
- 5 Schools within a 10min walk.