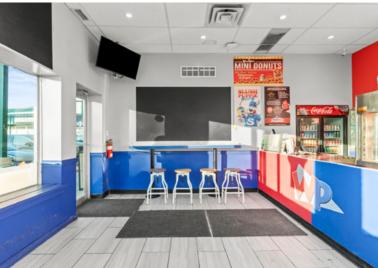

## **Business Assets For Sale**

8407 Elbow Drive SW | Calgary AB

**Pizza Takeout Restaurant** 

#### PROPERTY DETAILS

- Prime Location: In the fully-leased Haysboro Centre at the corner of Elbow Dr and Heritage Dr, with 25,000 vehicles/day on Elbow Dr.
- Direct exposure and visibility on Elbow Drive.
- **Strong Community:** Located in Haysboro, a well-established SW community 60,000 people within a 3km radius.
- Popular Neighbours: Dairy Queen, Subway, Heritage Wines, and more
- Take-Over of Western Pizza Franchise: Offers a proven brand with established customer loyalty, operational support, and marketing assistance.
- OR an Independent Food Service Business: Provides freedom to create a unique brand and concept with no franchise fees or royalties.
- 5 Schools within a 10min walk.