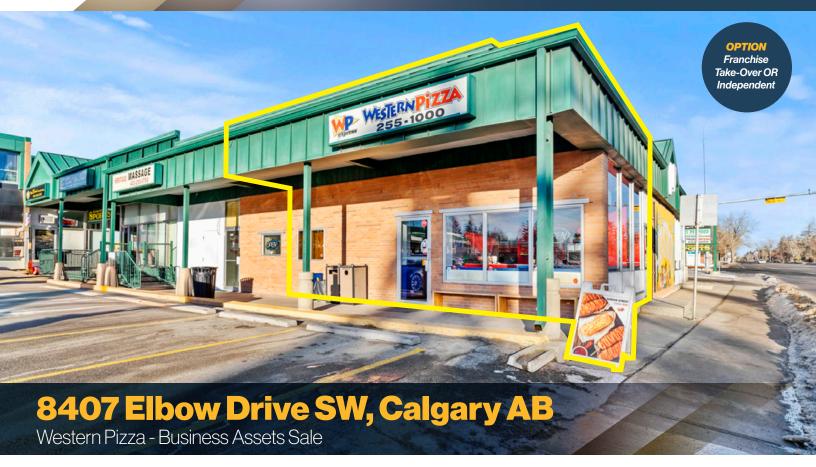

## **Business Assets For Sale**

8407 Elbow Drive SW | Calgary AB

**Pizza Takeout Restaurant** 

#### PROPERTY DETAILS

- Prime Location: In the fully-leased Haysboro Centre at the corner of Elbow Dr and Heritage Dr, with 25,000 vehicles/day on Elbow Dr.
- Direct exposure and visibility on Elbow Drive.
- **Strong Community:** Located in Haysboro, a well-established SW community 60,000 people within a 3km radius.
- Popular Neighbours: Dairy Queen, Subway, Heritage Wines, and more
- Take-Over of Western Pizza Franchise: Offers a proven brand with established customer loyalty, operational support, and marketing assistance.
- OR an Independent Food Service Business: Provides freedom to create a unique brand and concept with no franchise fees or royalties.
- 5 Schools within a 10min walk.

| Unit Size    | 800±SF                                              |
|--------------|-----------------------------------------------------|
| Asking Price | \$185,000.00                                        |
| District     | Haysboro                                            |
| Current Rent | \$3,788.58 /month<br>+ \$800/month Utilities (Est.) |
| Lease Terms  | Expires on March 31, 2026                           |
| Parking      | Surface, paved                                      |
|              |                                                     |