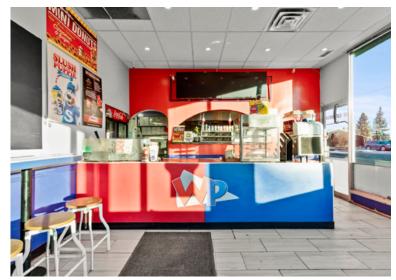

## **Business Assets For Sale**

8407 Elbow Drive SW | Calgary AB

**Pizza Takeout Restaurant** 

#### PROPERTY DETAILS

- Prime Location: In the fully-leased Haysboro Centre at the corner of Elbow Dr and Heritage Dr, with 25,000 vehicles/day on Elbow Dr.
- Direct exposure and visibility on Elbow Drive.
- **Strong Community:** Located in Haysboro, a well-established SW community 60,000 people within a 3km radius.
- Popular Neighbours: Dairy Queen, Subway, Heritage Wines, and more
- Take-Over of Western Pizza Franchise: Offers a proven brand with established customer loyalty, operational support, and marketing assistance.
- OR an Independent Food Service Business: Provides freedom to create a unique brand and concept with no franchise fees or royalties.
- 5 Schools within a 10min walk.