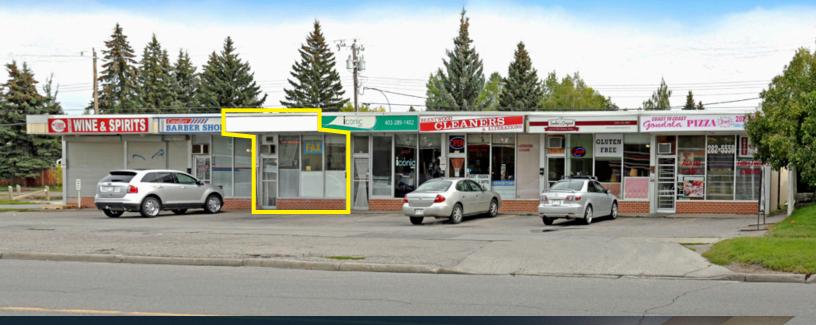

# **For Lease**

1340 Northmount Drive NW | Calgary AB

High-Exposure Retail in the Heart of Brentwood

## **Brentwood Shopping Centre**

## 1340 Northmount Drive NW, Calgary AB

High-Exposure Retail in the Heart of Brentwood

- Prime Brentwood Location: Situated in the heart of a well-established NW community near the University of Calgary
- Ample Parking: 8 dedicated surface stalls with additional customer parking available
- Highly Accessible: Quick access to major routes including Crowchild Trail, Shaganappi Trail, and John Laurie Blvd
- Transit & Walkability: High walk score with convenient access to public transit
- Busy Retail Node: Surrounded by established retailers and steady local traffic
- Proximity to Amenities: Minutes from Brentwood Village featuring Homesense, London Drugs, Starbucks, FreshCo, and Dollarama
- Outdoor Appeal: Close to Nose Hill Park, offering year-round recreational traffic
- Ideal for Retail: Perfect for a variety of retail or service-based businesses
- Separately Metered: Provides control over utilities and operating costs