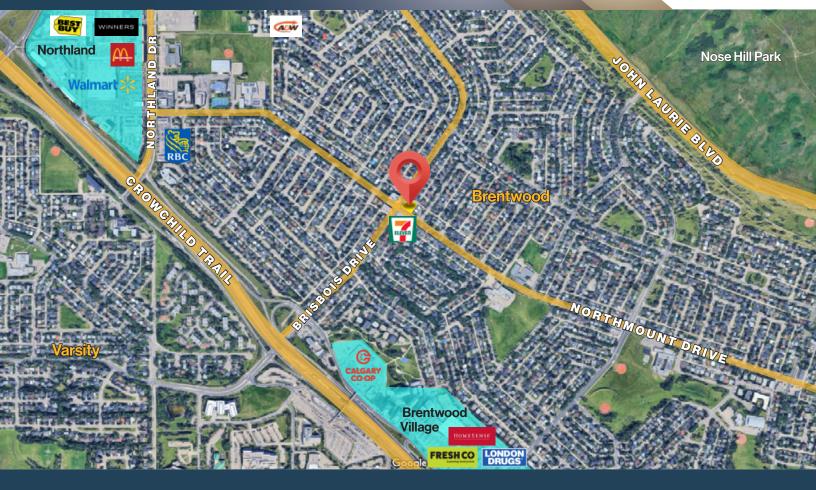

- Prime Brentwood Location: Situated in the heart of a well-established NW community near the University of Calgary
- Ample Parking: 8 dedicated surface stalls with additional customer parking available
- Highly Accessible: Quick access to major routes including Crowchild Trail, Shaganappi Trail, and John Laurie Blvd
- Transit & Walkability: High walk score with convenient access to public transit
- Busy Retail Node: Surrounded by established retailers and steady local traffic
- Proximity to Amenities: Minutes from Brentwood Village featuring Homesense, London Drugs, Starbucks, FreshCo, and Dollarama
- Outdoor Appeal: Close to Nose Hill Park, offering year-round recreational traffic
- Ideal for Retail: Perfect for a variety of retail or service-based businesses
- Separately Metered: Provides control over utilities and operating costs