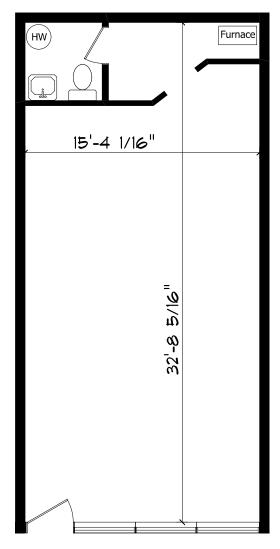

#### PROPERTY DETAILS

Unit Size 540± SF

Net Rate Market

Op Costs \$15.50 PSF (Est. 2025)

Availability August 1, 2025

District Brentwood

Zoning C-N2

Parking 8 surface stalls