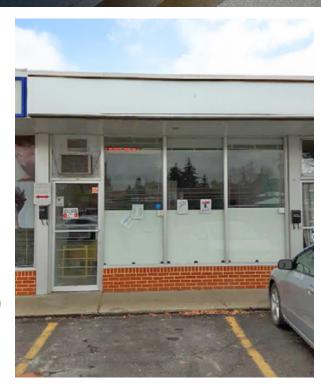

#### PROPERTY DETAILS

Unit Size 540± SF

Net Rate Market

Op Costs \$15.50 PSF (Est. 2025)

Availability August 1, 2025

District Brentwood

Zoning C-N2

Parking 8 surface stalls

- Prime Brentwood Location: Situated in the heart of a well-established NW community near the University of Calgary
- Ample Parking: 8 dedicated surface stalls with additional customer parking available
- Highly Accessible: Quick access to major routes including Crowchild Trail, Shaganappi Trail, and John Laurie Blvd
- Transit & Walkability: High walk score with convenient access to public transit
- Busy Retail Node: Surrounded by established retailers and steady local traffic
- Proximity to Amenities: Minutes from Brentwood Village featuring Homesense, London Drugs, Starbucks, FreshCo, and Dollarama
- Outdoor Appeal: Close to Nose Hill Park, offering year-round recreational traffic
- Ideal for Retail: Perfect for a variety of retail or service-based businesses
- Separately Metered: Provides control over utilities and operating costs