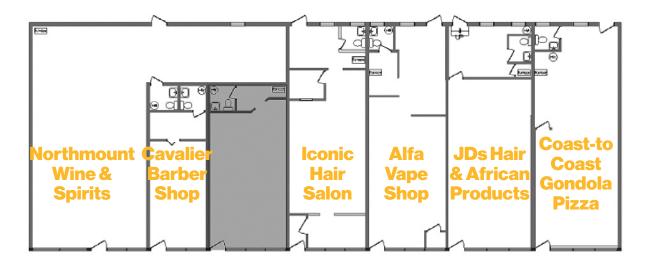

ditional customer parking available
- Highly Accessible: Quick access to major routes including Crowchild Trail, Shaganappi Trail, and John Laurie Blvd
- Transit & Walkability: High walk score with convenient access to public transit
- Busy Retail Node: Surrounded by established retailers and steady local traffic
- Proximity to Amenities: Minutes from Brentwood Village featuring Homesense, London Drugs, Starbucks, FreshCo, and Dollarama
- Outdoor Appeal: Close to Nose Hill Park, offering year-round recreational traffic
- Ideal for Retail: Perfect for a variety of retail or service-based businesses
- Separately Metered: Provides control over utilities and operating costs



P 403.930.8651

# For Lease

1340 Northmount Drive NW | Calgary AB

High-Exposure Retail in the Heart of Brentwood





### Brentwood Shopping Centre



# For Lease 1340 Northmount Drive NW | Calgary AB

High-Exposure Retail in the Heart of Brentwood























**BlackstoneCommercial.com** 

For more information, please contact one of our associates.

This document has been prepared by Blackstone Commercial for advertising and general information only. Although information has been obtained from sources deemed reliable, Blackstone Commercial and / or their representatives, brokers or agents make no guarantees, representations or warranties of any kind, expressed or implied, regarding the information including, but not limited to, warranties of content, accuracy and reliability. Blackstone Commercial excludes unequivocally all inferred or implied terms, conditions and warranties arising out of