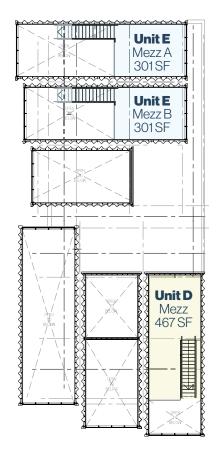

#### Mezzanine

#### **SECOND FLOOR**

**Unit A: 1,099 SF** 

**Unit D:** 1.385 SF + 467 SF mezzanine **Unit E:** 2,371 SF + 301 SF(x2) mezzanine