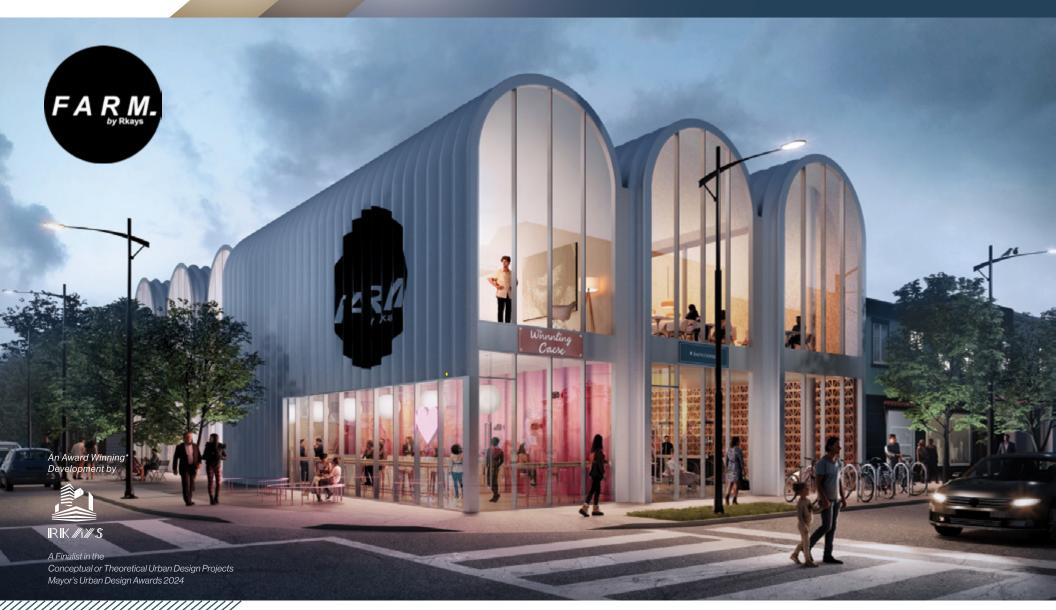

For Lease
2138 33 Avenue SW | Calgary, Alberta

**Stand-Alone Boutique Retail in Marda Loop** 

### Stand-Alone Boutique Retail in Marda Loop

Size Available

Striking Architecture – A uniquely designed stand-alone boutique retail development featuring stunning arches for a distinctive and memorable visual appeal.

#### **Highlights**

Thriving Retail Hub – Be part of a dynamic retail scene alongside popular shops, restaurants, and businesses.

Modernized Infrastructure - The City is near completion of brand-new

streetscapes, including updated streetlights, sidewalks, paving, and utilities, enhancing the pedestrian-friendly environment.