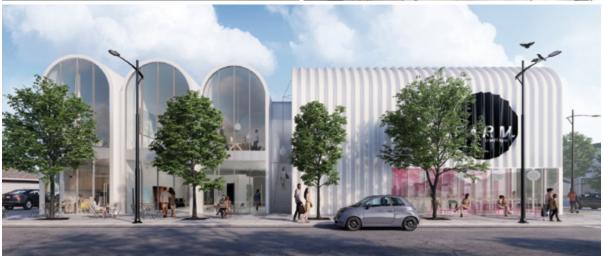

Striking Architecture – A uniquely designed stand-alone boutique retail development featuring stunning arches for a distinctive and memorable visual appeal.

## Stand-Alone Boutique Retail in Marda Loop

SOUTH FACADE

**VIEW FROM SOUTH-WEST** 

WEST FACADE

VIEW FROM NORTH-WEST