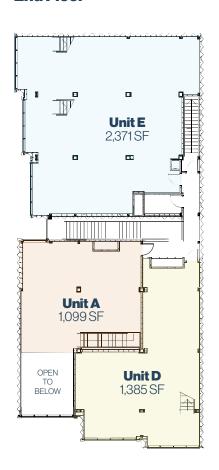

#### **2nd Floor**

#### **SECOND FLOOR**

**Unit A: 1,099 SF** 

**Unit D:** 1.385 SF + 467 SF mezzanine **Unit E:** 2,371 SF + 301 SF(x2) mezzanine