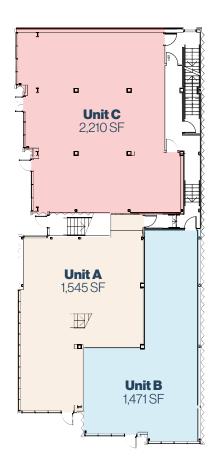

#### **Main Floor**

#### **MAIN FLOOR**

**Unit A: 1,545 SF Unit B:** 1.471 SF **Unit C:** 2,210 SF