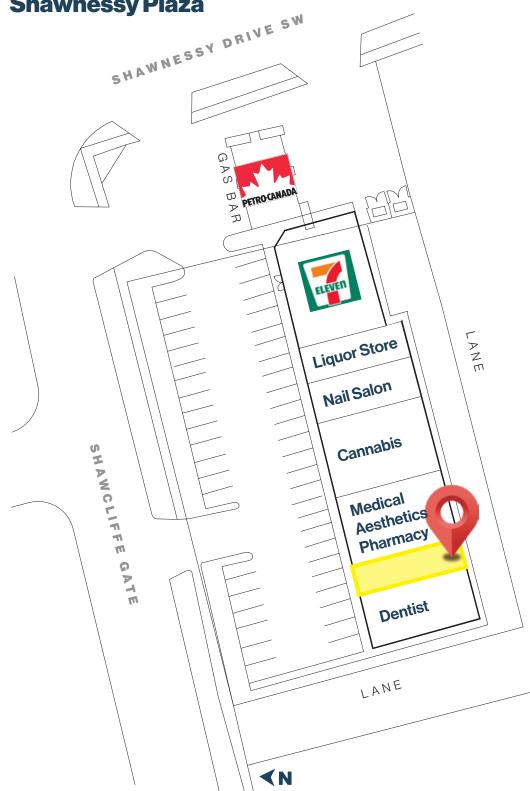

### **Shawnessy Plaza**

Unit A210 9705 Horton Road SW Calgary, Alberta T2V 2X5 **P** 403.214.2344 BlackstoneCommercial.

- Established Shawnessy Pizza Takeout restaurant.
- Prime Location High-traffic just off Shawnessy Blvd (15,000+ vehicles/day) and a short walk from Shawnessy CTrain Station.
- Loyal Customer Base Serving Shawnessy, Evergreen, Millrise, Midnapore, Shawnee, Somerset and Bridlewood.
- Strong Local Market 70,000 residents within a 3km radius.
- Turnkey Operation Well-equipped and ready for new ownership.