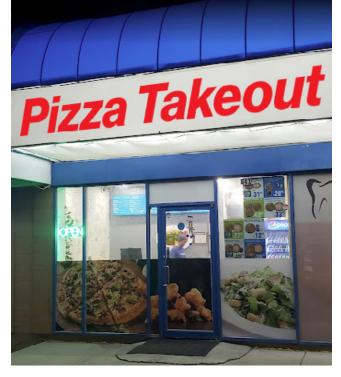

# **Business Assets For Sale**

643 Shawcliffe Gate SW | Calgary, Alberta Established Shawnessy Pizza Takeout Restaurant

### 643 Shawcliffe Gate SW, Calgary AB

Turnkey Pizza Takeout Restaurant

- Established Shawnessy Pizza Takeout restaurant.
- Prime Location High-traffic just off Shawnessy Blvd (15,000+ vehicles/day) and a short walk from Shawnessy CTrain Station.
- Loyal Customer Base Serving Shawnessy, Evergreen, Millrise, Midnapore, Shawnee, Somerset and Bridlewood.
- Strong Local Market 70,000 residents within a 3km radius.
- Turnkey Operation Well-equipped and ready for new ownership.

**Established Shawnessy Pizza Takeout Restaurant** 

### **Business Assets For Sale**

643 Shawcliffe Gate SW | Calgary, Alberta

**Established Shawnessy Pizza Takeout Restaurant** 