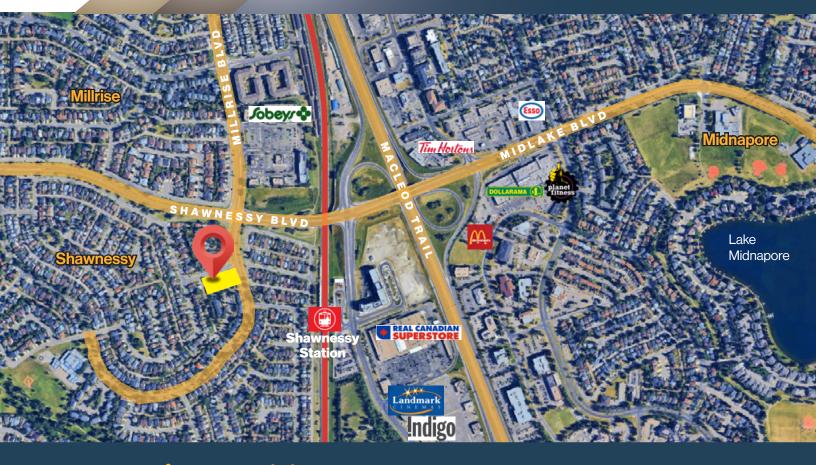

- Established Shawnessy Pizza Takeout restaurant.
- Prime Location High-traffic just off Shawnessy Blvd (15,000+ vehicles/day) and a short walk from Shawnessy CTrain Station.
- Loyal Customer Base Serving Shawnessy, Evergreen, Millrise, Midnapore, Shawnee, Somerset and Bridlewood.
- Strong Local Market 70,000 residents within a 3km radius.
- Turnkey Operation Well-equipped and ready for new ownership.

#### TRAFFIC COUNT 14,000 VPD | Millrise Blvd & Shawnessy Blvd 17,000 VPD | Macleod Tr & Shawnessy Blvd