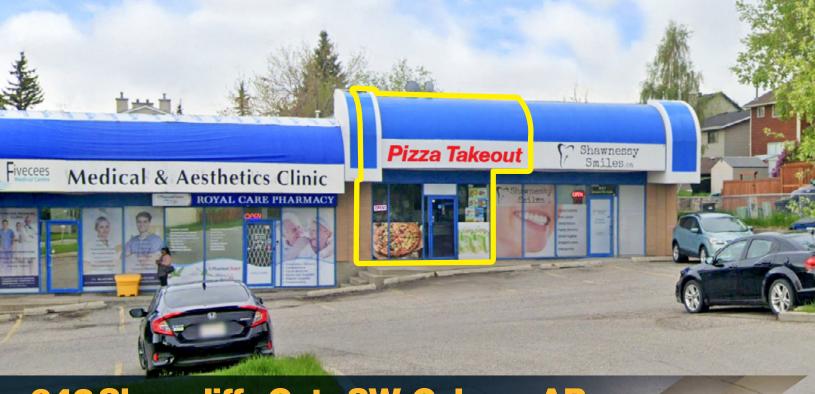

# **Business Assets For Sale**

643 Shawcliffe Gate SW | Calgary, Alberta Established Shawnessy Pizza Takeout Restaurant

### 643 Shawcliffe Gate SW, Calgary AB

Turnkey Pizza Takeout Restaurant

- Established Shawnessy Pizza Takeout restaurant.
- Prime Location High-traffic just off Shawnessy Blvd (15,000+ vehicles/day) and a short walk from Shawnessy CTrain Station.
- Loyal Customer Base Serving Shawnessy, Evergreen, Millrise, Midnapore, Shawnee, Somerset and Bridlewood.
- Strong Local Market 70,000 residents within a 3km radius.
- Turnkey Operation Well-equipped and ready for new ownership.

**Established Shawnessy Pizza Takeout Restaurant** 

### **Business Assets For Sale**

643 Shawcliffe Gate SW | Calgary, Alberta

**Established Shawnessy Pizza Takeout Restaurant** 