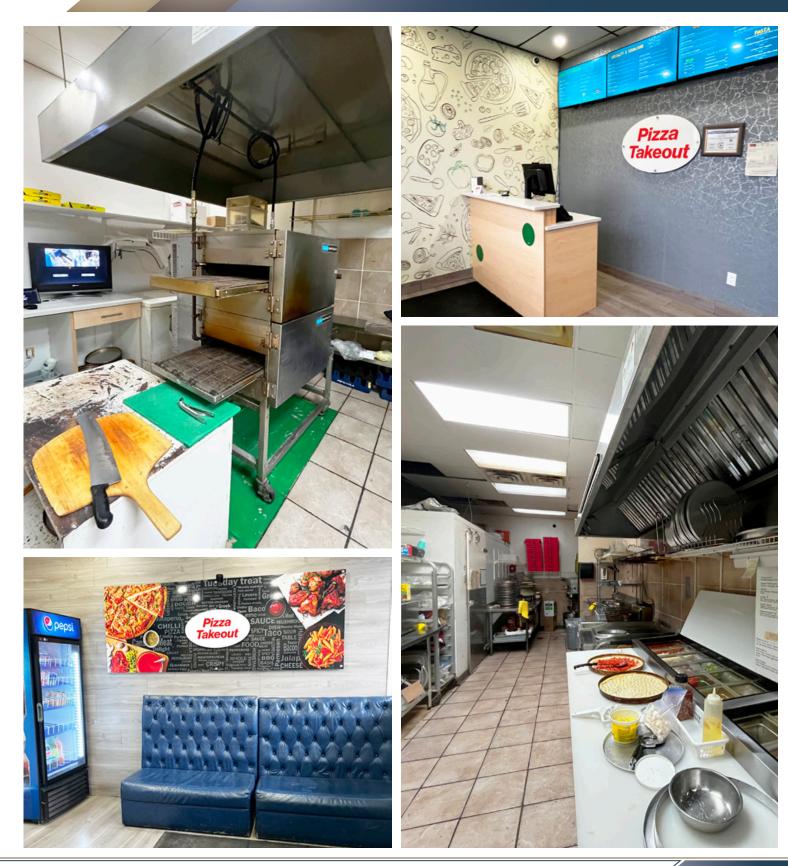

- Established Shawnessy Pizza Takeout restaurant.
- Prime Location High-traffic just off Shawnessy Blvd (15,000+ vehicles/day) and a short walk from Shawnessy CTrain Station.
- Loyal Customer Base Serving Shawnessy, Evergreen, Millrise, Midnapore, Shawnee, Somerset and Bridlewood.
- Strong Local Market 70,000 residents within a 3km radius.
- Turnkey Operation Well-equipped and ready for new ownership.

**Established Shawnessy Pizza Takeout Restaurant** 