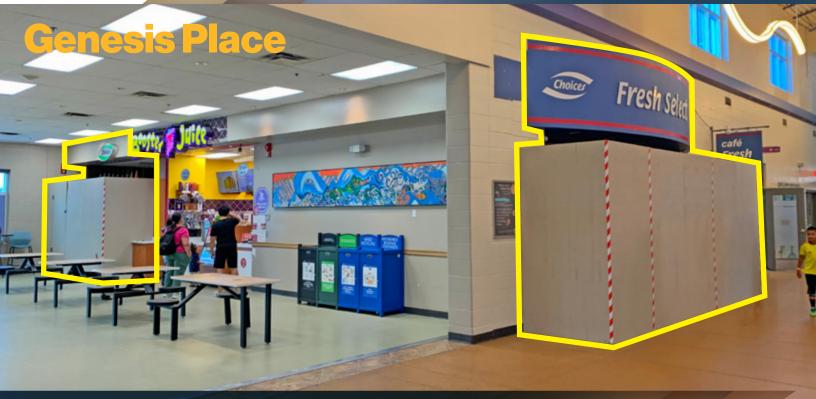

# For Lease 800 East Lake Blvd NE | Airdrie AB

Food & Beverage Kiosk available at Genesis Place

Welcome to Genesis Place, keeping families living well and connected. The facility is proud to offer a variety of programs and amenities including a fitness centre, pool, gymnasium, fieldhouse and arenas

### Kitchen + Café Kiosk Opportunity at Genesis Place - Airdrie's Leisure Centre

- Airdrie's only multi-use family recreation facility.
- Located within Genesis Place, a high-traffic hub open 5:30 AM-10 PM weekdays and 7 AM-9 PM on weekends.
- Serves a diverse, active customer base including families, fitness enthusiasts, swimmers, skaters, and youth programs.
- Opportunity to cater to learning sessions, events, and facility rentals.
- Positioned to benefit from daily traffic across amenities like the fitness centre, pool, gymnasium, fieldhouse, and arenas.
- Consistent foot traffic from early morning to late evening, year-round.
- Excellent exposure for food, beverage, or snack offerings tailored to active lifestyles.
- 4,500 people per/day during peak times 4:00pm-9:00pm, and 1.3M visitors per year.