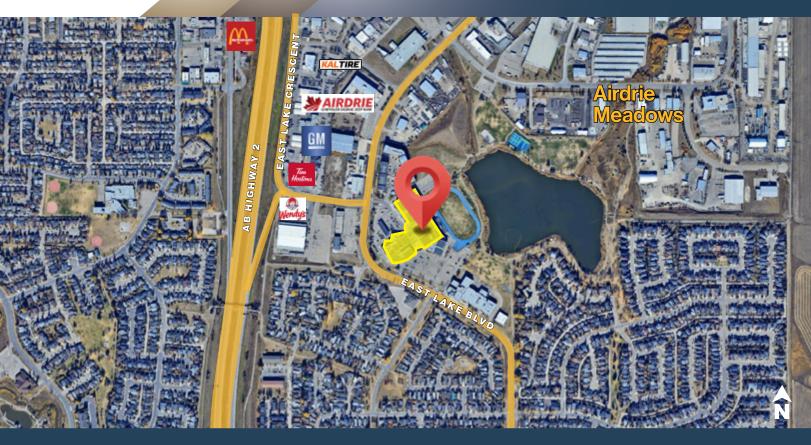

### **For Lease**

800 East Lake Blvd NE | Airdrie AB

Food & Beverage Kiosk available at Genesis Place

## 800 East Lake Blvd NE, Airdrie AB Food & Beverage Kiosk available at Genesis Place

# For Lease 800 East Lake Blvd NE | Airdrie AB

Food & Beverage Kiosk available at Genesis Place

Welcome to Genesis Place, keeping families living well and connected. The facility is proud to offer a variety of programs and amenities including a fitness centre, pool, gymnasium, fieldhouse and arenas