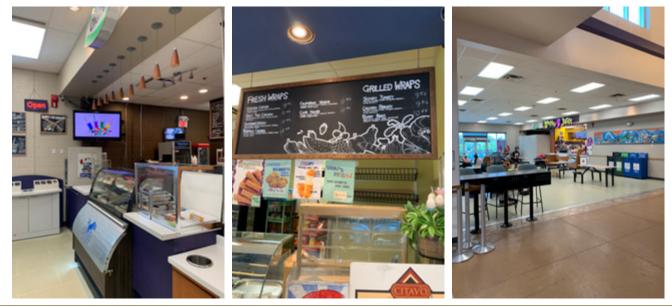

### Kitchen + Café Kiosk Opportunity at Genesis Place - Airdrie's Leisure Centre

- Airdrie's only multi-use family recreation facility.
- Located within Genesis Place, a high-traffic hub open 5:30 AM-10 PM weekdays and 7 AM-9 PM on weekends.
- Serves a diverse, active customer base including families, fitness enthusiasts, swimmers, skaters, and youth programs.
- Opportunity to cater to learning sessions, events, and facility rentals.
- Positioned to benefit from daily traffic across amenities like the fitness centre, pool, gymnasium, fieldhouse, and arenas.
- Consistent foot traffic from early morning to late evening, year-round.
- Excellent exposure for food, beverage, or snack offerings tailored to active lifestyles.
- 4,500 people per/day during peak times 4:00pm-9:00pm, and 1.3M visitors per year.

# For Lease 800 East Lake Blvd NE | Airdrie AB

Food & Beverage Kiosk available at Genesis Place

Welcome to Genesis Place, keeping families living well and connected. The facility is proud to offer a variety of programs and amenities including a fitness centre, pool, gymnasium, fieldhouse and arenas