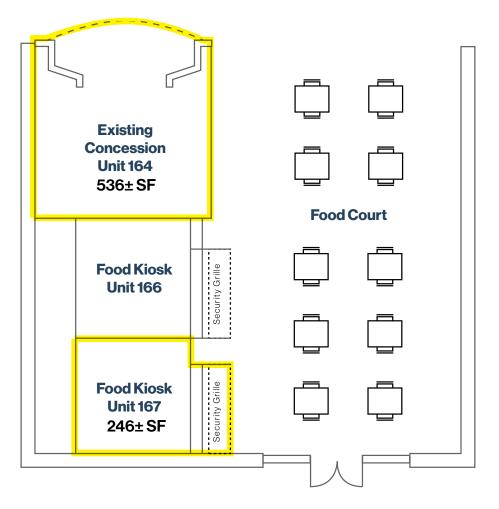

### PROPERTY DETAILS

| Size          | Kitchen Unit: 536±SF<br>Cafe Unit: 246±SF |
|---------------|-------------------------------------------|
| Lease Rate    | Market                                    |
| Op Costs      | \$8.00 PSF (Est. 2025)                    |
| Zoning        | P-2                                       |
| Parking       | Surface                                   |
| Year Built    | PH1: 2004; PH2: 2009; PH3: 2013           |
| Building Size | 450,000 SF                                |