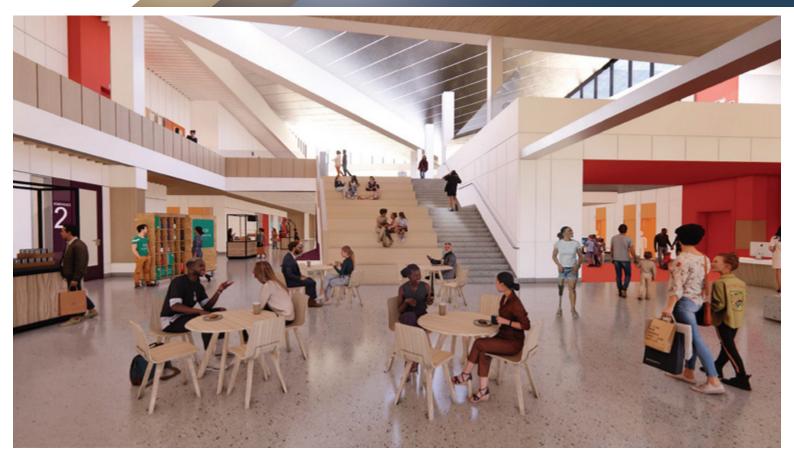

#### Café Kiosk Opportunity at INSPIRE - Airdrie's Newest Landmark

- **Prime Location:** Located in the front lobby of the new Airdrie Public Library INSPIRE, a cutting-edge, multi-use facility and community hub.
- **High Visibility & Foot Traffic:** Positioned at the main entrance of a space designed for events, learning, and gatherings, offering consistent exposure to daily visitors and event attendees.
- **Modern Build:** State-of-the-art architecture and energy-efficient design make this an appealing and sustainable place to operate.
- **Diverse Customer Base:** Serves a wide demographic from students and families to professionals and private event guests (e.g., weddings, conferences).
- **Prominent Business Presence:** Be the first impression of Airdrie's new community cornerstone a rare branding opportunity.
- **Explosive Growth Market:** Airdrie is one of Alberta's fastest-growing communities, nearing 100,000 residents, and located just minutes from Calgary.
- **Strategic Timing:** Secure your lease before the grand opening September 2025 align your launch with the facility's debut to maximize early traction.
- 90,000 estimated Visitors per year.