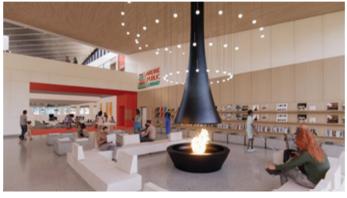

#### Café Kiosk Opportunity at INSPIRE - Airdrie's Newest Landmark

- **Prime Location:** Located in the front lobby of the new Airdrie Public Library INSPIRE, a cutting-edge, multi-use facility and community hub.
- **High Visibility & Foot Traffic:** Positioned at the main entrance of a space designed for events, learning, and gatherings, offering consistent exposure to daily visitors and event attendees.
- **Modern Build:** State-of-the-art architecture and energy-efficient design make this an appealing and sustainable place to operate.
- **Diverse Customer Base:** Serves a wide demographic from students and families to professionals and private event guests (e.g., weddings, conferences).
- **Prominent Business Presence:** Be the first impression of Airdrie's new community cornerstone a rare branding opportunity.
- **Explosive Growth Market:** Airdrie is one of Alberta's fastest-growing communities, nearing 100,000 residents, and located just minutes from Calgary.
- **Strategic Timing:** Secure your lease before the grand opening September 2025 align your launch with the facility's debut to maximize early traction.
- 90,000 estimated Visitors per year.