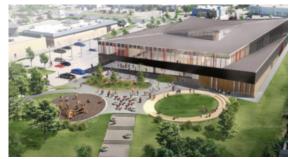

# For Lease

805 Main Street S | Airdrie AB

#### Café Kiosk Opportunity at INSPIRE - Airdrie's Newest Landmark

- **Prime Location:** Located in the front lobby of the new Airdrie Public Library INSPIRE, a cutting-edge, multi-use facility and community hub.
- **High Visibility & Foot Traffic:** Positioned at the main entrance of a space designed for events, learning, and gatherings, offering consistent exposure to daily visitors and event attendees.
- **Modern Build:** State-of-the-art architecture and energy-efficient design make this an appealing and sustainable place to operate.
- **Diverse Customer Base:** Serves a wide demographic from students and families to professionals and private event guests (e.g., weddings, conferences).
- **Prominent Business Presence:** Be the first impression of Airdrie's new community cornerstone a rare branding opportunity.
- **Explosive Growth Market:** Airdrie is one of Alberta's fastest-growing communities, nearing 100,000 residents, and located just minutes from Calgary.
- **Strategic Timing:** Secure your lease before the grand opening September 2025 align your launch with the facility's debut to maximize early traction.
- 90,000 estimated Visitors per year.

#### **PROPERTY DETAILS**

| Size                 | 408±SF                                          |
|----------------------|-------------------------------------------------|
| Lease Rate           | Market                                          |
| Op Costs             | \$12.00 PSF (Est. 2025)<br>+ Tax, Electricity   |
| Zoning               | P-2                                             |
| Parking              | Surface                                         |
| Year Built           | 2025                                            |
| <b>Building Size</b> | 73,000 SF (53,000 library;<br>20,000 multi-use) |