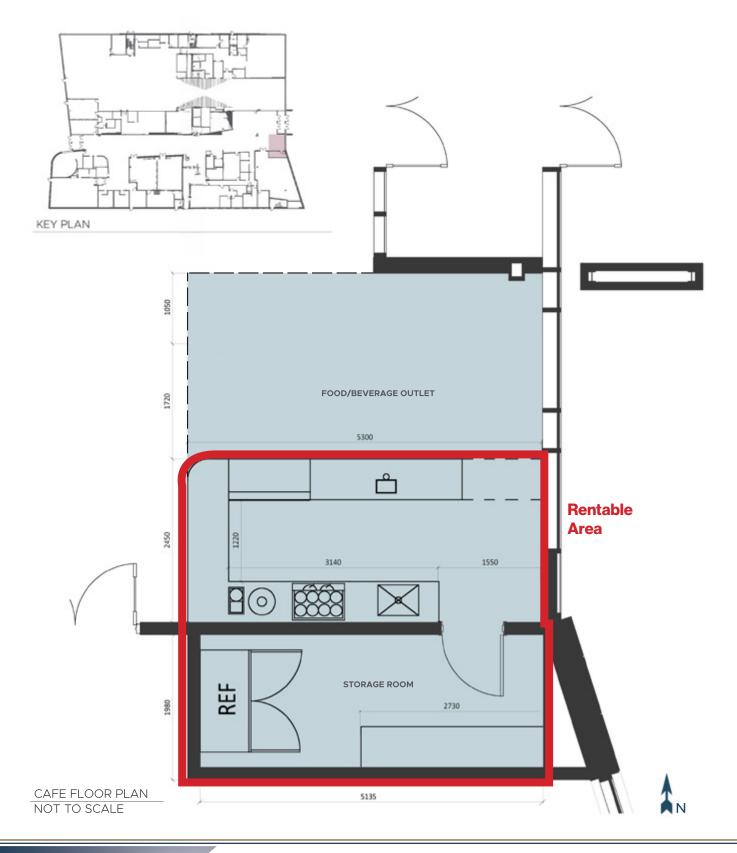

#### **PROPERTY DETAILS**

| Size                 | 408±SF                                          |
|----------------------|-------------------------------------------------|
| Lease Rate           | Market                                          |
| Op Costs             | \$12.00 PSF (Est. 2025)<br>+ Tax, Electricity   |
| Zoning               | P-2                                             |
| Parking              | Surface                                         |
| Year Built           | 2025                                            |
| <b>Building Size</b> | 73,000 SF (53,000 library;<br>20,000 multi-use) |