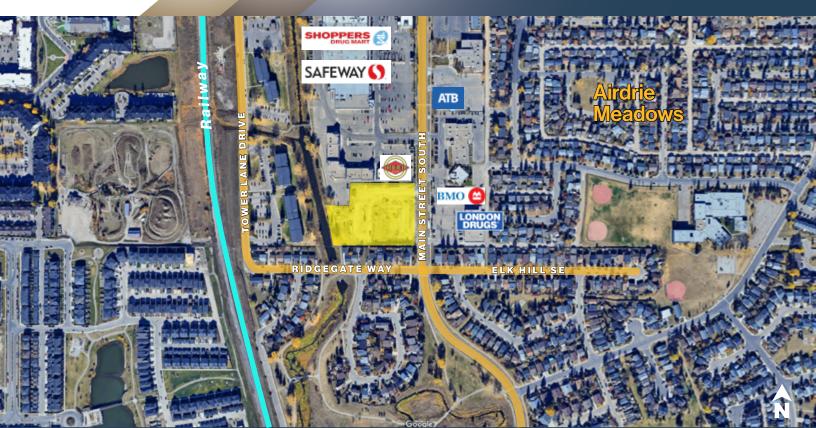

# For Lease

805 Main Street S | Airdrie AB

#### Café Kiosk Opportunity at INSPIRE - Airdrie's Newest Landmark

- **Prime Location:** Located in the front lobby of the new Airdrie Public Library INSPIRE, a cutting-edge, multi-use facility and community hub.
- **High Visibility & Foot Traffic:** Positioned at the main entrance of a space designed for events, learning, and gatherings, offering consistent exposure to daily visitors and event attendees.
- **Modern Build:** State-of-the-art architecture and energy-efficient design make this an appealing and sustainable place to operate.
- **Diverse Customer Base:** Serves a wide demographic from students and families to professionals and private event guests (e.g., weddings, conferences).
- **Prominent Business Presence:** Be the first impression of Airdrie's new community cornerstone a rare branding opportunity.
- **Explosive Growth Market:** Airdrie is one of Alberta's fastest-growing communities, nearing 100,000 residents, and located just minutes from Calgary.
- **Strategic Timing:** Secure your lease before the grand opening September 2025 align your launch with the facility's debut to maximize early traction.
- 90,000 estimated Visitors per year.