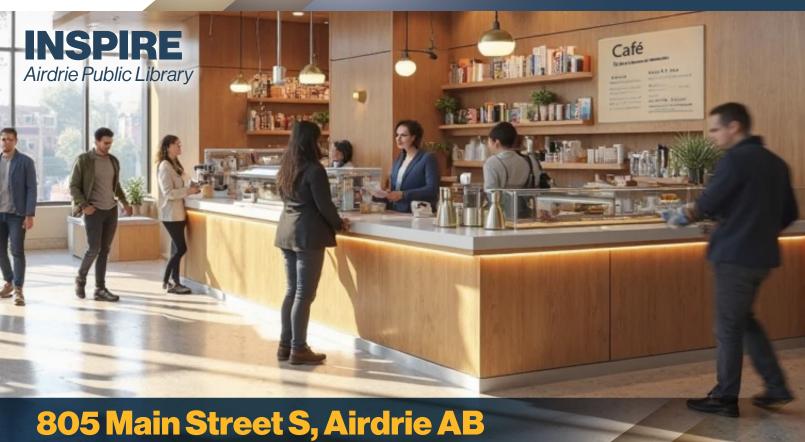

### New Airdrie Public Library Café Kiosk

New Airdrie Public Library Café Kiosk

#### Café Kiosk Opportunity at INSPIRE - Airdrie's Newest Landmark

- **Prime Location:** Located in the front lobby of the new Airdrie Public Library INSPIRE, a cutting-edge, multi-use facility and community hub.
- **High Visibility & Foot Traffic:** Positioned at the main entrance of a space designed for events, learning, and gatherings, offering consistent exposure to daily visitors and event attendees.
- **Modern Build:** State-of-the-art architecture and energy-efficient design make this an appealing and sustainable place to operate.
- **Diverse Customer Base:** Serves a wide demographic from students and families to professionals and private event guests (e.g., weddings, conferences).
- **Prominent Business Presence:** Be the first impression of Airdrie's new community cornerstone a rare branding opportunity.
- **Explosive Growth Market:** Airdrie is one of Alberta's fastest-growing communities, nearing 100,000 residents, and located just minutes from Calgary.
- **Strategic Timing:** Secure your lease before the grand opening September 2025 align your launch with the facility's debut to maximize early traction.
- 90,000 estimated Visitors per year.