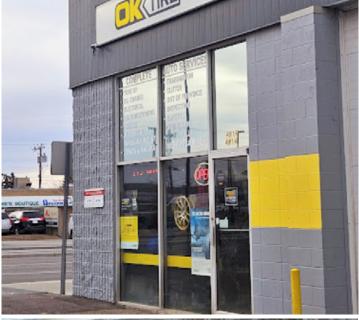

### For Lease

4814 17 Avenue SE | Calgary AB

**Automotive Service Repair Opportunity** 

**Construction** Masonry - Height 16'

Parking | 15 Surface Spaces

Market

- Prime Automotive Repair Opportunity in a high-traffic location
- Excellent visibility and access directly from 17 Avenue SE
- Situated along major east/west and north/south routes with ~45,000 vehicles per day
- Benefits from recent 17 Ave SE improvements: BRT line, wider sidewalks, biking paths, and upgraded urban aesthetics
- Located in a thriving retail hub surrounded by national brands and high customer draw
- Strategic location in a densely populated, growing commercial corridor
- · Ideal for owner-operators or expansion of an existing automotive brand