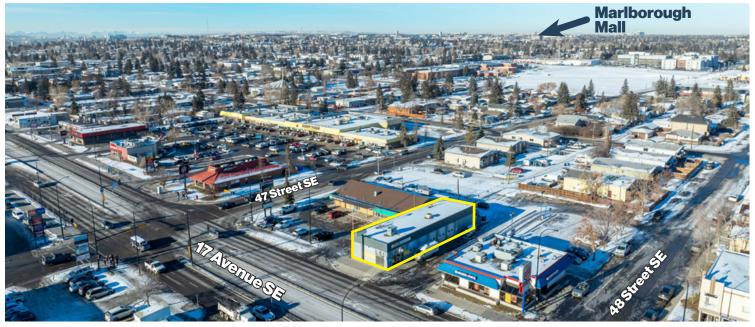

### For Lease

4814 17 Avenue SE | Calgary AB

**Automotive Service Repair Opportunity** 

**Construction** Masonry - Height 16'

Parking | 15 Surface Spaces

Market

- Prime Automotive Repair Opportunity in a high-traffic location
- Excellent visibility and access directly from 17 Avenue SE
- Situated along major east/west and north/south routes with ~45,000 vehicles per day
- Benefits from recent 17 Ave SE improvements: BRT line, wider sidewalks, biking paths, and upgraded urban aesthetics
- Located in a thriving retail hub surrounded by national brands and high customer draw
- Strategic location in a densely populated, growing commercial corridor
- · Ideal for owner-operators or expansion of an existing automotive brand