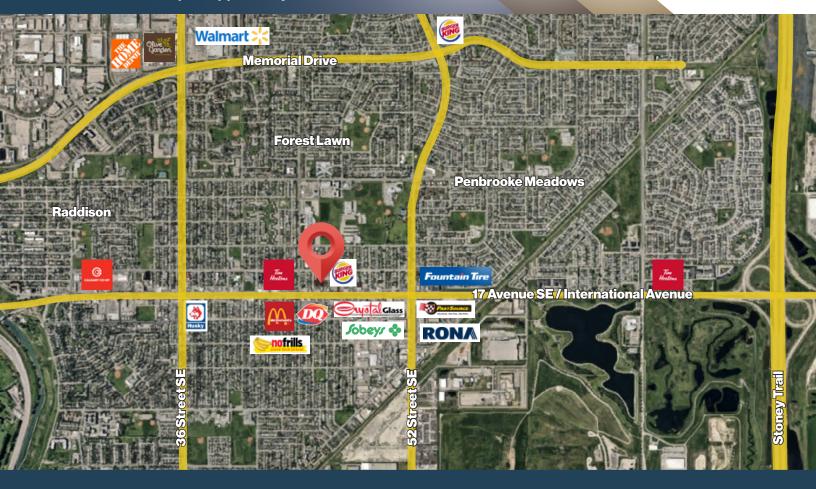

**Construction** Masonry - Height 16'

Parking | 15 Surface Spaces

Market

- Prime Automotive Repair Opportunity in a high-traffic location
- Excellent visibility and access directly from 17 Avenue SE
- Situated along major east/west and north/south routes with ~45,000 vehicles per day
- Benefits from recent 17 Ave SE improvements: BRT line, wider sidewalks, biking paths, and upgraded urban aesthetics
- Located in a thriving retail hub surrounded by national brands and high customer draw
- Strategic location in a densely populated, growing commercial corridor
- · Ideal for owner-operators or expansion of an existing automotive brand

## For Lease 4814 17 Avenue SE | Calgary AB

**Automotive Service Repair Opportunity** 

NEIGHBORHOOD Forest Lawn

**BlackstoneCommercial.com** 

For more information, please contact one of our associates.

This document has been prepared by Blackstone Commercial for advertising and general information only. Although information has been obtained from sources deemed reliable, Blackstone Commercial and / or their representatives, brokers or agents make no guarantees, representations or warranties of any kind, expressed or implied, regarding the information including, but not limited to, warranties of content, accuracy and reliability. Blackstone Commercial excludes unequivocally all inferred or implied terms, conditions and warranties arising out of this document and excludes all liability for loss and damages arising therefrom. © 2025, All rights reserved. This document is the copyrighted property of Blackstone Commercial.