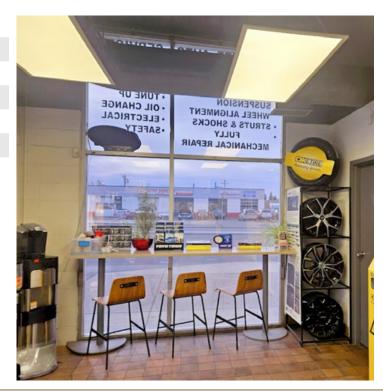

### PROPERTY DETAILS

**Building Type** 3 Star Auto Repair

**Availability** Immediately

**Size** 3,375 SF

0,0100

Op Costs \$15.87 PSF

Rent

ΦΙΟ:ΟΙ Ι ΟΙ

**Construction** Masonry - Height 16'

Parking | 15 Surface Spaces

Market

- Prime Automotive Repair Opportunity in a high-traffic location
- Excellent visibility and access directly from 17 Avenue SE
- Situated along major east/west and north/south routes with ~45,000 vehicles per day
- Benefits from recent 17 Ave SE improvements: BRT line, wider sidewalks, biking paths, and upgraded urban aesthetics
- Located in a thriving retail hub surrounded by national brands and high customer draw
- Strategic location in a densely populated, growing commercial corridor
- · Ideal for owner-operators or expansion of an existing automotive brand